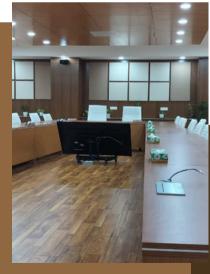

#### CONFERENCE/ MEETING ROOM

State-of-the-Art Technology

- 98" LED screens
- 6W ceiling mount speakers, Wall mountable speakers
- Dome and PTZ cameras
- Intelligent addressable multicriteria detector (smoke + thermal) with RI BFC (below false ceiling) and AFC (above false ceiling)
- Ductable AC system
- Facilitating international group and corporate to host their meeting