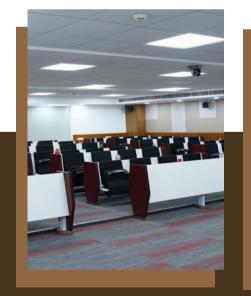

#### SMART CLASSROOM

- 6W ceiling mount speakers
- Digital Podium
- 98" LED screens
- WIFI routers
- Wall mounted speakers
- Online class facility
- Dome and PTZ CCTV cameras
- Intelligent addressable smoke detector
- Room scheduler
- Two classroom with 72 trainee seating capacity
- Two classroom with 48 trainee seating capacity