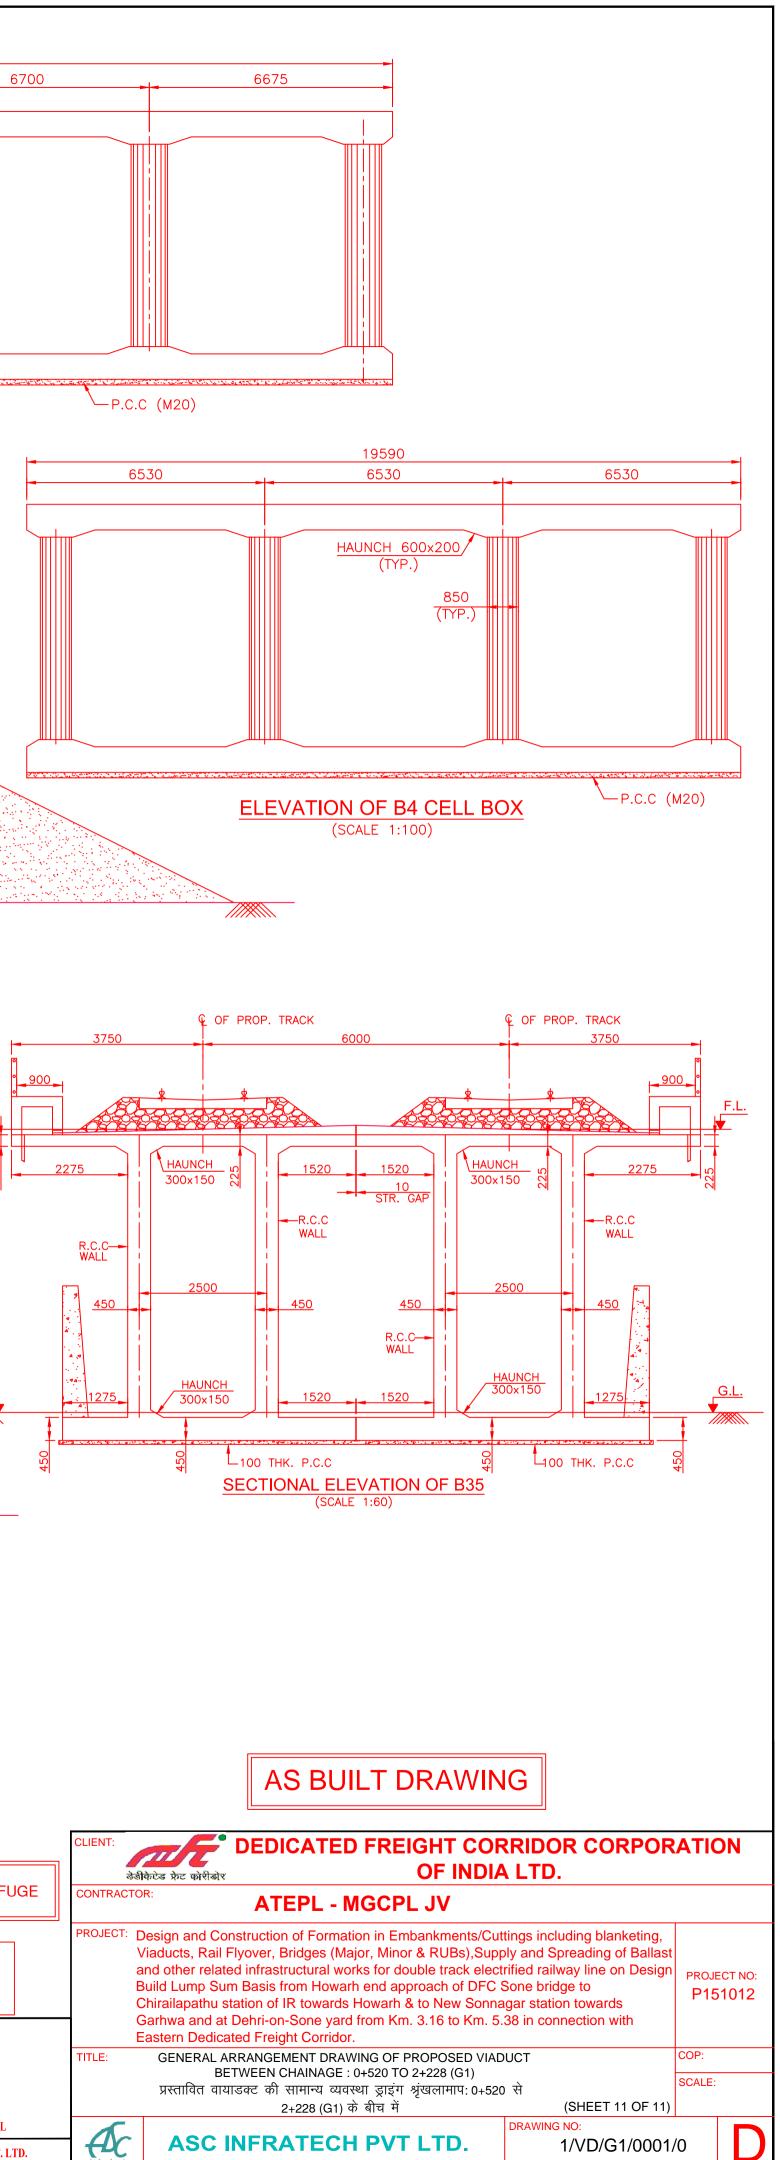

|                                                                                                                                                                                                                                                                                                                                                                                                                                                                                                                                                                                                                                                                                                                                                                                                                                                                                                                                                                                                                                                                                                                                                                                                                                                                                                                                                                                                                                                                                                                                                                                                                                                                                                                                                                                                                                                                                                                                                                                                                                                                                                                                                                                                                                                                                                                                                                                                                                                                                                                                                                                                                                                                                                                                                                                                                          | HAUNCH 600x200<br>(TYP.)<br>750 |                                                             | 1000*<br>RL            | 103.690                |                                       |
|--------------------------------------------------------------------------------------------------------------------------------------------------------------------------------------------------------------------------------------------------------------------------------------------------------------------------------------------------------------------------------------------------------------------------------------------------------------------------------------------------------------------------------------------------------------------------------------------------------------------------------------------------------------------------------------------------------------------------------------------------------------------------------------------------------------------------------------------------------------------------------------------------------------------------------------------------------------------------------------------------------------------------------------------------------------------------------------------------------------------------------------------------------------------------------------------------------------------------------------------------------------------------------------------------------------------------------------------------------------------------------------------------------------------------------------------------------------------------------------------------------------------------------------------------------------------------------------------------------------------------------------------------------------------------------------------------------------------------------------------------------------------------------------------------------------------------------------------------------------------------------------------------------------------------------------------------------------------------------------------------------------------------------------------------------------------------------------------------------------------------------------------------------------------------------------------------------------------------------------------------------------------------------------------------------------------------------------------------------------------------------------------------------------------------------------------------------------------------------------------------------------------------------------------------------------------------------------------------------------------------------------------------------------------------------------------------------------------------------------------------------------------------------------------------------------------------|---------------------------------|-------------------------------------------------------------|------------------------|------------------------|---------------------------------------|
|                                                                                                                                                                                                                                                                                                                                                                                                                                                                                                                                                                                                                                                                                                                                                                                                                                                                                                                                                                                                                                                                                                                                                                                                                                                                                                                                                                                                                                                                                                                                                                                                                                                                                                                                                                                                                                                                                                                                                                                                                                                                                                                                                                                                                                                                                                                                                                                                                                                                                                                                                                                                                                                                                                                                                                                                                          |                                 |                                                             | ELEVATION OF<br>(SCALE |                        |                                       |
| ROP. TRACK 6000   Image: constraint of the second                                                                                                                                                                                                                                                                                                                                                                                                                                                                                                                                                                                                                                                                                                                                                                          | OF PROP. TRACK<br>3750          |                                                             |                        |                        |                                       |
| LEVELLING COURSE<br>CROSS SECTION A-A<br>(SCALE 1:50)<br>C OF PROP. TRACK<br>3000<br>1000<br>1000<br>1000<br>1000<br>1000<br>1000<br>1000<br>1000<br>1000<br>1000<br>1000<br>1000<br>1000<br>1000<br>1000<br>1000<br>1000<br>1000<br>1000<br>1000<br>1000<br>1000<br>1000<br>1000<br>1000<br>1000<br>1000<br>1000<br>1000<br>1000<br>1000<br>1000<br>1000<br>1000<br>1000<br>1000<br>1000<br>1000<br>1000<br>1000<br>1000<br>1000<br>1000<br>1000<br>1000<br>1000<br>1000<br>1000<br>1000<br>1000<br>1000<br>1000<br>1000<br>1000<br>1000<br>1000<br>1000<br>1000<br>1000<br>1000<br>1000<br>1000<br>1000<br>1000<br>1000<br>1000<br>1000<br>1000<br>1000<br>1000<br>1000<br>1000<br>1000<br>1000<br>1000<br>1000<br>1000<br>1000<br>1000<br>1000<br>1000<br>1000<br>1000<br>1000<br>1000<br>1000<br>1000<br>1000<br>1000<br>1000<br>1000<br>1000<br>1000<br>1000<br>1000<br>1000<br>1000<br>1000<br>1000<br>1000<br>1000<br>1000<br>1000<br>1000<br>1000<br>1000<br>1000<br>1000<br>1000<br>1000<br>1000<br>1000<br>1000<br>1000<br>1000<br>1000<br>1000<br>1000<br>1000<br>1000<br>1000<br>1000<br>1000<br>1000<br>1000<br>1000<br>1000<br>1000<br>1000<br>1000<br>1000<br>1000<br>1000<br>1000<br>1000<br>1000<br>1000<br>1000<br>1000<br>1000<br>1000<br>1000<br>1000<br>1000<br>1000<br>1000<br>1000<br>1000<br>1000<br>1000<br>1000<br>1000<br>1000<br>1000<br>1000<br>1000<br>1000<br>1000<br>1000<br>1000<br>1000<br>1000<br>1000<br>1000<br>1000<br>1000<br>1000<br>1000<br>1000<br>1000<br>1000<br>1000<br>1000<br>1000<br>1000<br>1000<br>1000<br>1000<br>1000<br>1000<br>1000<br>1000<br>1000<br>1000<br>1000<br>1000<br>1000<br>1000<br>1000<br>1000<br>1000<br>1000<br>1000<br>1000<br>1000<br>1000<br>1000<br>1000<br>1000<br>1000<br>1000<br>1000<br>1000<br>1000<br>1000<br>1000<br>1000<br>1000<br>1000<br>1000<br>1000<br>1000<br>1000<br>1000<br>1000<br>1000<br>1000<br>1000<br>1000<br>1000<br>1000<br>1000<br>1000<br>1000<br>1000<br>1000<br>1000<br>1000<br>1000<br>1000<br>1000<br>1000<br>1000<br>1000<br>1000<br>1000<br>1000<br>1000<br>1000<br>1000<br>1000<br>1000<br>1000<br>1000<br>1000<br>1000<br>1000<br>1000<br>1000<br>1000<br>1000<br>1000<br>1000<br>1000<br>1000<br>1000<br>1000<br>1000<br>1000<br>1000<br>1000<br>1000<br>1000<br>1000<br>1000<br>1000<br>1000<br>1000<br>1000<br>1000<br>1000<br>1000<br>1000<br>1000<br>1000<br>1000<br>1000<br>1000<br>1000<br>1000<br>1000<br>1000<br>1000<br>1000<br>1000<br>1000<br>1000<br>1000<br>1000<br>1000<br>1000<br>1000<br>1000<br>1000<br>1000<br>1000<br>1000<br>1000<br>1000<br>1000<br>1000<br>1000<br>1000<br>1000<br>1000<br>1000<br>1000<br>1000<br>1000<br>1000<br>1000<br>1000<br>1000<br>1000<br>1000<br>1000<br>1000<br>1000<br>1000<br>1000<br>1000<br>1000<br>1000<br>1000<br>1000<br>1000<br>1000<br>1000<br>100 |                                 |                                                             | 3800                   |                        |                                       |
| CTION B-B   1:50)   PER THE FOLLOWING STANDARD & SPECIF   CODE.   IL LEVEL WITH BOTH TRACK LOADED   FORCES IS 4.54mm WHICH FOLLOWS THE   1.5.3 OF UIC774-3.   DPOSED STRUCTURE ARE SHIFTED.   THE SUPERVISION OF                                                                                                                                                                                                                                                                                                                                                                                                                                                                                                                                                                                                                                                                                                                                                                                                                                                                                                                                                                                                                                                                                                                                                                                                                                                                                                                                                                                                                                                                                                                                                                                                                                                                                                                                                                                                                                                                                                                                                                                                                                                                                                                                                                                                                                                                                                                                                                                                                                                                                                                                                                                                         |                                 | 3-2016 (11/ 11)                                             |                        | <u>EGEND:</u><br>TR TR | OLLEY REFUGE                          |
| DEDICATED FREIGHT (<br>OF INDIA LTD. E                                                                                                                                                                                                                                                                                                                                                                                                                                                                                                                                                                                                                                                                                                                                                                                                                                                                                                                                                                                                                                                                                                                                                                                                                                                                                                                                                                                                                                                                                                                                                                                                                                                                                                                                                                                                                                                                                                                                                                                                                                                                                                                                                                                                                                                                                                                                                                                                                                                                                                                                                                                                                                                                                                                                                                                   |                                 | /EN/ATEPL-MGCPL/GAD-Y <b>FION</b> (ASC Infratech Pvt. Ltd.) | СРМ                    | RE                     | ) / 2016<br>TL<br>ISALTANTS PVT. LTD. |