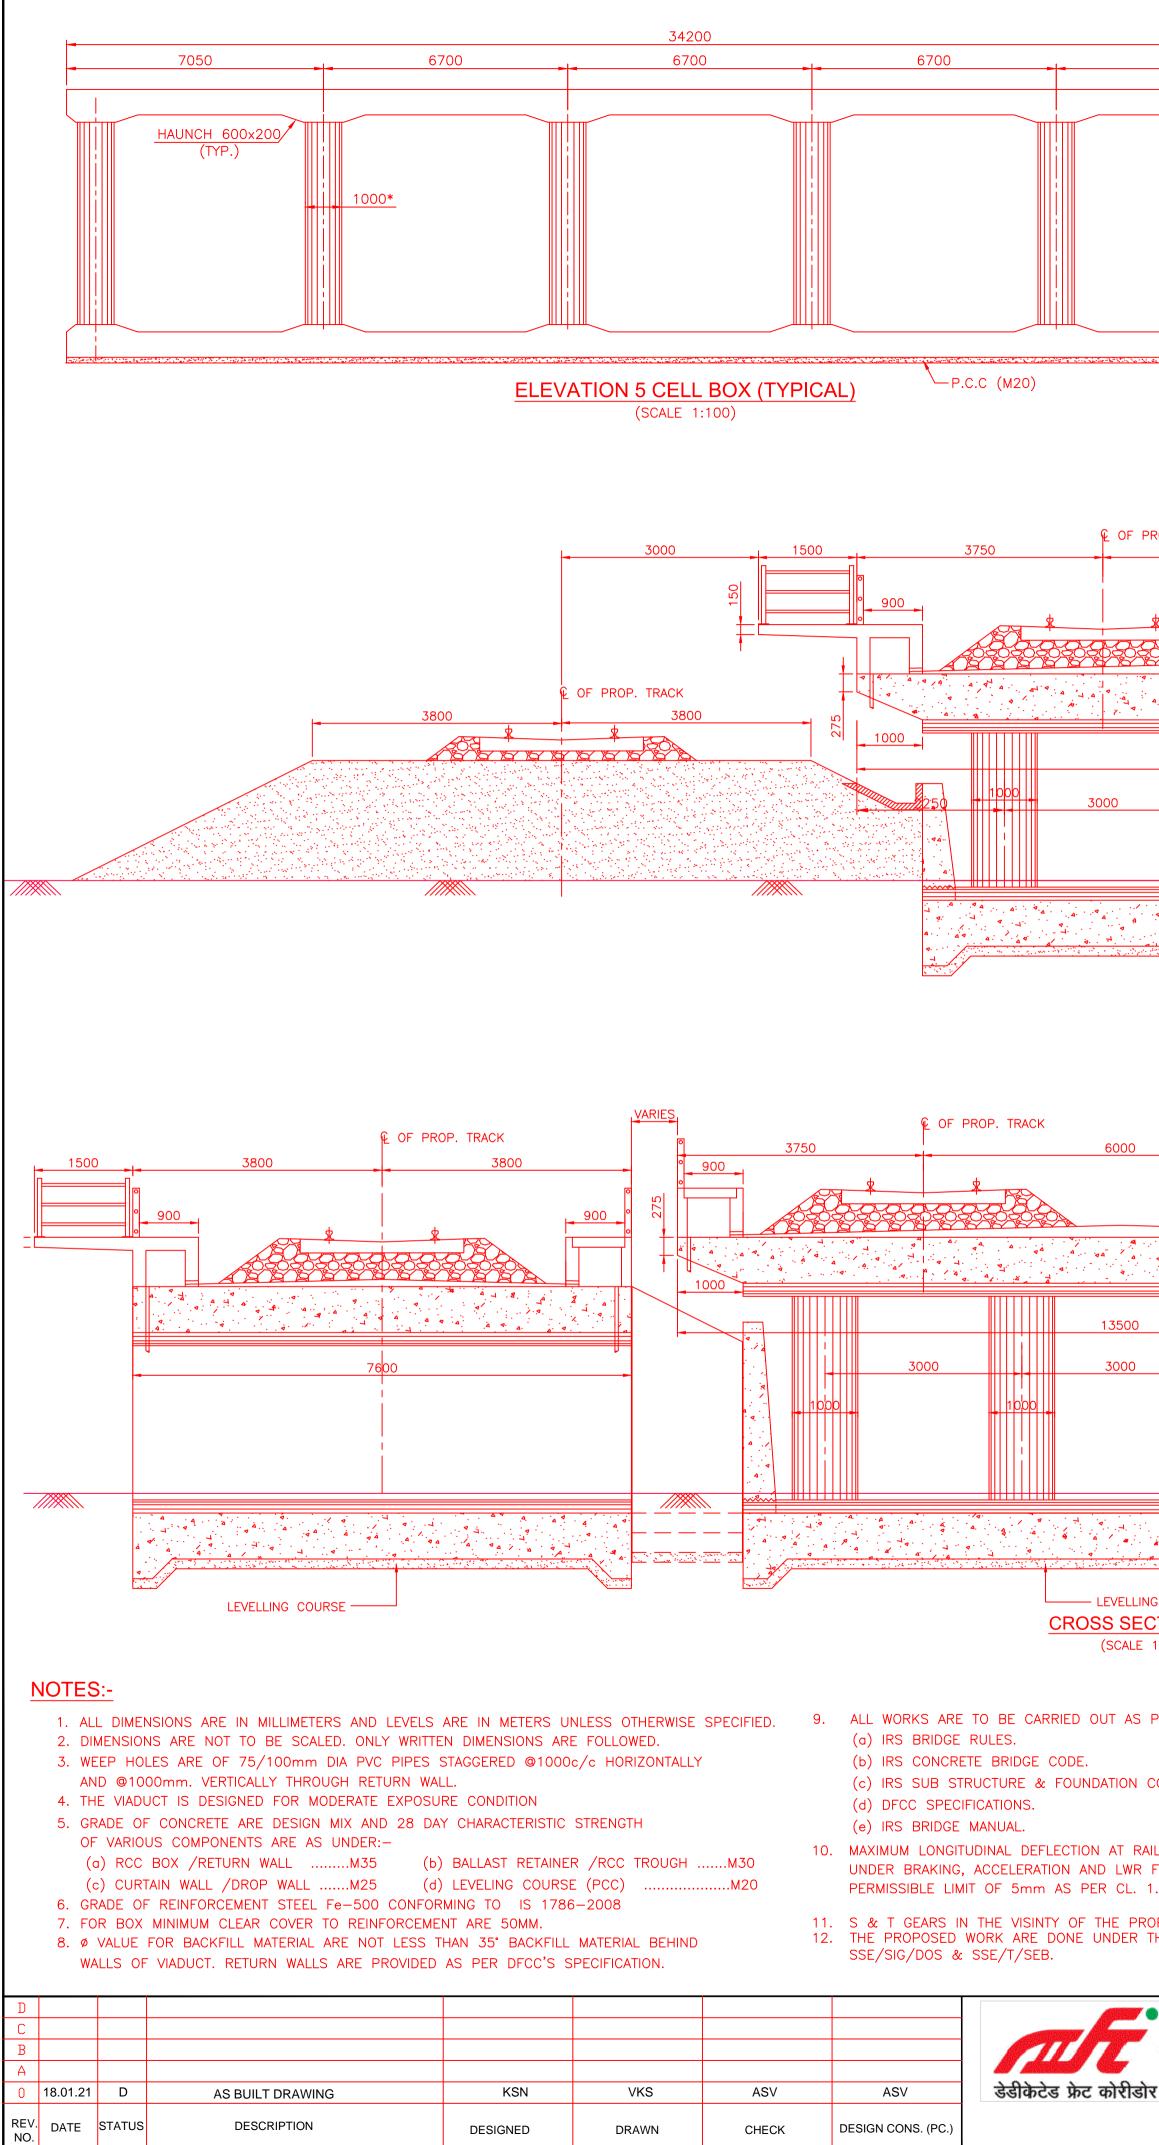

|                                                                                                                                                                                                                                                                                                                                                                                                                                                                                                                                                                                                                                                                                                                                                                                                                                                                                                                                                                                                                                                                                                                                                                                                                                                                                                                                                                                                                                                                                                                                                                                                                                                                                                                                                                                                                                                                                                                                                                                                                                                                                                                                                                                                                                                                                                                                                                                                                                                                                                                                                                                                                                                                                                                                                                                                                          | HAUNCH 600x200<br>(TYP.)<br>750 |                                                             | 1000*<br>RL            | 103.690                |                                       |
|--------------------------------------------------------------------------------------------------------------------------------------------------------------------------------------------------------------------------------------------------------------------------------------------------------------------------------------------------------------------------------------------------------------------------------------------------------------------------------------------------------------------------------------------------------------------------------------------------------------------------------------------------------------------------------------------------------------------------------------------------------------------------------------------------------------------------------------------------------------------------------------------------------------------------------------------------------------------------------------------------------------------------------------------------------------------------------------------------------------------------------------------------------------------------------------------------------------------------------------------------------------------------------------------------------------------------------------------------------------------------------------------------------------------------------------------------------------------------------------------------------------------------------------------------------------------------------------------------------------------------------------------------------------------------------------------------------------------------------------------------------------------------------------------------------------------------------------------------------------------------------------------------------------------------------------------------------------------------------------------------------------------------------------------------------------------------------------------------------------------------------------------------------------------------------------------------------------------------------------------------------------------------------------------------------------------------------------------------------------------------------------------------------------------------------------------------------------------------------------------------------------------------------------------------------------------------------------------------------------------------------------------------------------------------------------------------------------------------------------------------------------------------------------------------------------------------|---------------------------------|-------------------------------------------------------------|------------------------|------------------------|---------------------------------------|
|                                                                                                                                                                                                                                                                                                                                                                                                                                                                                                                                                                                                                                                                                                                                                                                                                                                                                                                                                                                                                                                                                                                                                                                                                                                                                                                                                                                                                                                                                                                                                                                                                                                                                                                                                                                                                                                                                                                                                                                                                                                                                                                                                                                                                                                                                                                                                                                                                                                                                                                                                                                                                                                                                                                                                                                                                          |                                 |                                                             | ELEVATION OF<br>(SCALE |                        |                                       |
| ROP. TRACK 6000   Image: constraint of the second                                                                                                                                                                                                                                                                                                                                                                                                                                                                                                                                                                                                                                                                                                                                                                          | OF PROP. TRACK<br>3750          |                                                             |                        |                        |                                       |
| LEVELLING COURSE<br>CROSS SECTION A-A<br>(SCALE 1:50)<br>C OF PROP. TRACK<br>3000<br>1000<br>1000<br>1000<br>1000<br>1000<br>1000<br>1000<br>1000<br>1000<br>1000<br>1000<br>1000<br>1000<br>1000<br>1000<br>1000<br>1000<br>1000<br>1000<br>1000<br>1000<br>1000<br>1000<br>1000<br>1000<br>1000<br>1000<br>1000<br>1000<br>1000<br>1000<br>1000<br>1000<br>1000<br>1000<br>1000<br>1000<br>1000<br>1000<br>1000<br>1000<br>1000<br>1000<br>1000<br>1000<br>1000<br>1000<br>1000<br>1000<br>1000<br>1000<br>1000<br>1000<br>1000<br>1000<br>1000<br>1000<br>1000<br>1000<br>1000<br>1000<br>1000<br>1000<br>1000<br>1000<br>1000<br>1000<br>1000<br>1000<br>1000<br>1000<br>1000<br>1000<br>1000<br>1000<br>1000<br>1000<br>1000<br>1000<br>1000<br>1000<br>1000<br>1000<br>1000<br>1000<br>1000<br>1000<br>1000<br>1000<br>1000<br>1000<br>1000<br>1000<br>1000<br>1000<br>1000<br>1000<br>1000<br>1000<br>1000<br>1000<br>1000<br>1000<br>1000<br>1000<br>1000<br>1000<br>1000<br>1000<br>1000<br>1000<br>1000<br>1000<br>1000<br>1000<br>1000<br>1000<br>1000<br>1000<br>1000<br>1000<br>1000<br>1000<br>1000<br>1000<br>1000<br>1000<br>1000<br>1000<br>1000<br>1000<br>1000<br>1000<br>1000<br>1000<br>1000<br>1000<br>1000<br>1000<br>1000<br>1000<br>1000<br>1000<br>1000<br>1000<br>1000<br>1000<br>1000<br>1000<br>1000<br>1000<br>1000<br>1000<br>1000<br>1000<br>1000<br>1000<br>1000<br>1000<br>1000<br>1000<br>1000<br>1000<br>1000<br>1000<br>1000<br>1000<br>1000<br>1000<br>1000<br>1000<br>1000<br>1000<br>1000<br>1000<br>1000<br>1000<br>1000<br>1000<br>1000<br>1000<br>1000<br>1000<br>1000<br>1000<br>1000<br>1000<br>1000<br>1000<br>1000<br>1000<br>1000<br>1000<br>1000<br>1000<br>1000<br>1000<br>1000<br>1000<br>1000<br>1000<br>1000<br>1000<br>1000<br>1000<br>1000<br>1000<br>1000<br>1000<br>1000<br>1000<br>1000<br>1000<br>1000<br>1000<br>1000<br>1000<br>1000<br>1000<br>1000<br>1000<br>1000<br>1000<br>1000<br>1000<br>1000<br>1000<br>1000<br>1000<br>1000<br>1000<br>1000<br>1000<br>1000<br>1000<br>1000<br>1000<br>1000<br>1000<br>1000<br>1000<br>1000<br>1000<br>1000<br>1000<br>1000<br>1000<br>1000<br>1000<br>1000<br>1000<br>1000<br>1000<br>1000<br>1000<br>1000<br>1000<br>1000<br>1000<br>1000<br>1000<br>1000<br>1000<br>1000<br>1000<br>1000<br>1000<br>1000<br>1000<br>1000<br>1000<br>1000<br>1000<br>1000<br>1000<br>1000<br>1000<br>1000<br>1000<br>1000<br>1000<br>1000<br>1000<br>1000<br>1000<br>1000<br>1000<br>1000<br>1000<br>1000<br>1000<br>1000<br>1000<br>1000<br>1000<br>1000<br>1000<br>1000<br>1000<br>1000<br>1000<br>1000<br>1000<br>1000<br>1000<br>1000<br>1000<br>1000<br>1000<br>1000<br>1000<br>1000<br>1000<br>1000<br>1000<br>1000<br>1000<br>1000<br>1000<br>1000<br>1000<br>1000<br>1000<br>1000<br>1000<br>1000<br>1000<br>1000<br>100 |                                 |                                                             | 3800                   |                        |                                       |
| CTION B-B   1:50)   PER THE FOLLOWING STANDARD & SPECIF   CODE.   IL LEVEL WITH BOTH TRACK LOADED   FORCES IS 4.54mm WHICH FOLLOWS THE   1.5.3 OF UIC774-3.   DPOSED STRUCTURE ARE SHIFTED.   THE SUPERVISION OF                                                                                                                                                                                                                                                                                                                                                                                                                                                                                                                                                                                                                                                                                                                                                                                                                                                                                                                                                                                                                                                                                                                                                                                                                                                                                                                                                                                                                                                                                                                                                                                                                                                                                                                                                                                                                                                                                                                                                                                                                                                                                                                                                                                                                                                                                                                                                                                                                                                                                                                                                                                                         |                                 | 3-2016 (11/ 11)                                             |                        | <u>EGEND:</u><br>TR TR | OLLEY REFUGE                          |
| DEDICATED FREIGHT (<br>OF INDIA LTD. E                                                                                                                                                                                                                                                                                                                                                                                                                                                                                                                                                                                                                                                                                                                                                                                                                                                                                                                                                                                                                                                                                                                                                                                                                                                                                                                                                                                                                                                                                                                                                                                                                                                                                                                                                                                                                                                                                                                                                                                                                                                                                                                                                                                                                                                                                                                                                                                                                                                                                                                                                                                                                                                                                                                                                                                   |                                 | /EN/ATEPL-MGCPL/GAD-Y <b>FION</b> (ASC Infratech Pvt. Ltd.) | СРМ                    | RE                     | ) / 2016<br>TL<br>ISALTANTS PVT. LTD. |