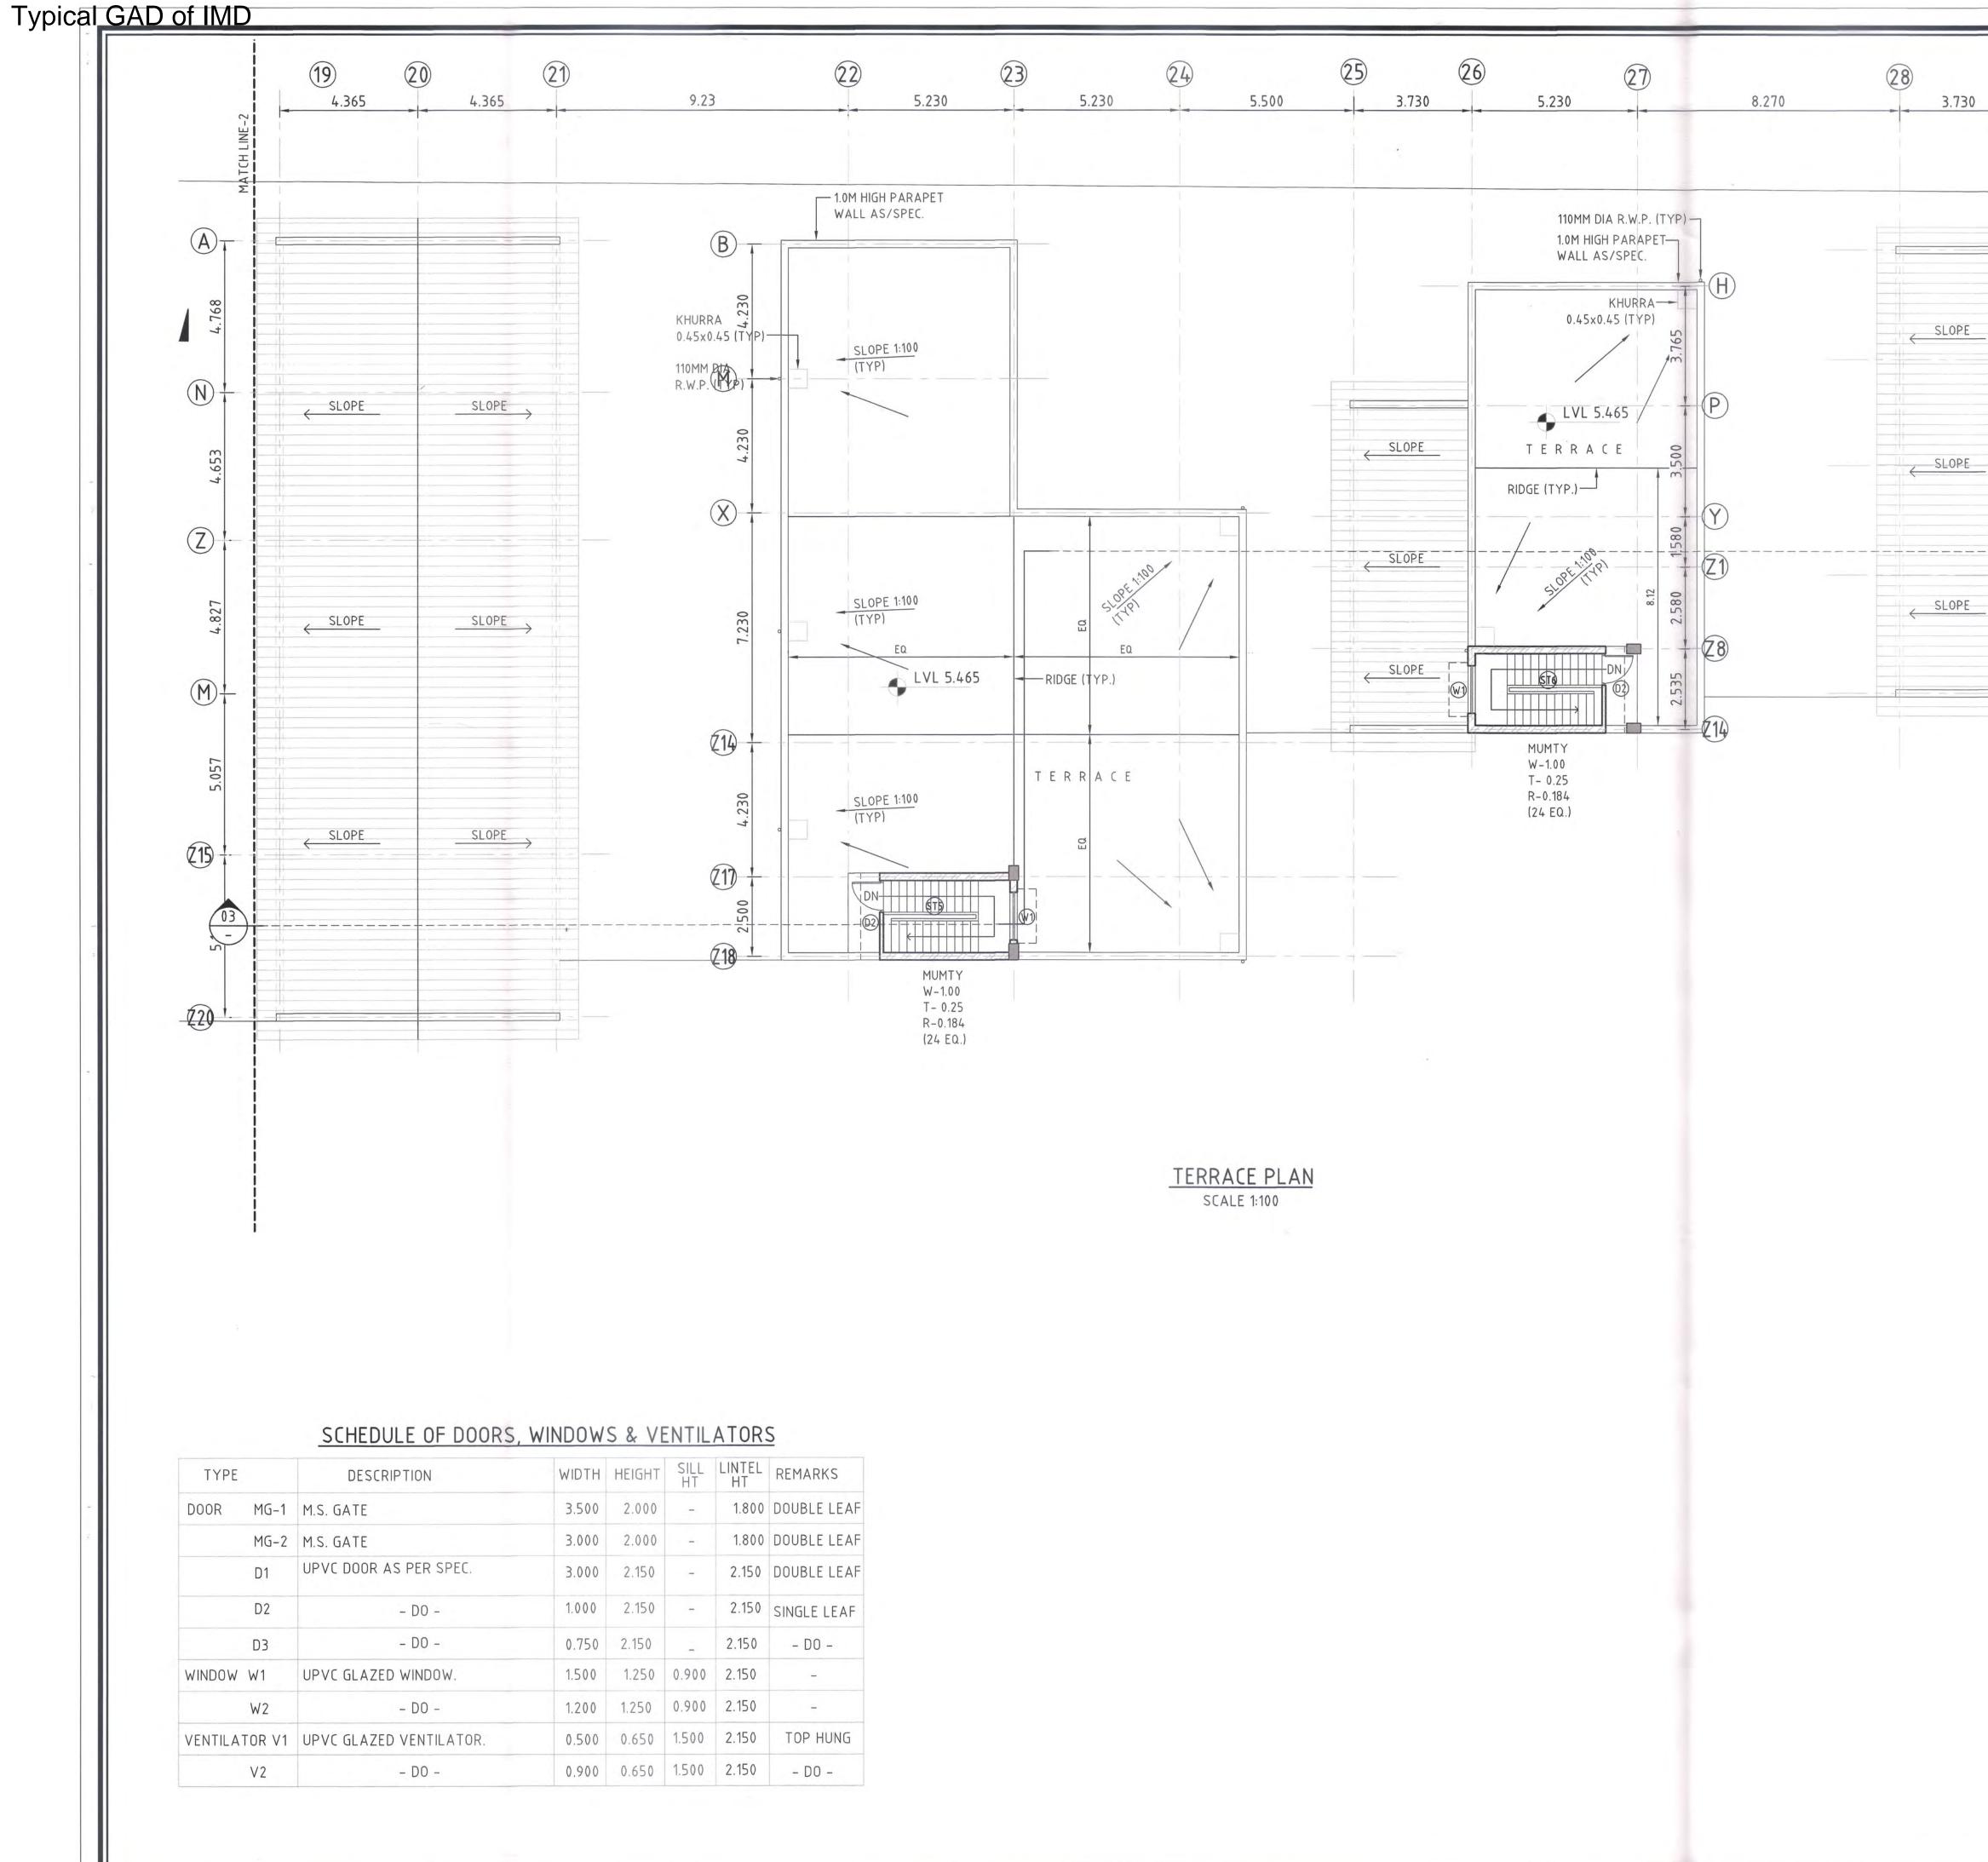

## Typical GAD of IMD

#### SCHEDULE OF DOORS, WINDOWS & VENTILATORS

| TYPE      |      | DESCRIPTION             | WIDTH | HEIGHT | SILL<br>HT | LINTEL<br>HT | REMARKS     |
|-----------|------|-------------------------|-------|--------|------------|--------------|-------------|
| DOOR M    | 1G-1 | M.S. GATE               | 3.500 | 2.000  | -          | 1.800        | DOUBLE LEAF |
| ٢         | 1G-2 | M.S. GATE               | 3.000 | 2.000  | -          | 1.800        | DOUBLE LEAF |
| D         | 01   | UPVC DOOR AS PER SPEC.  | 3.000 | 2.150  | -          | 2.150        | DOUBLE LEAF |
| D         | 02   | - DO -                  | 1.000 | 2.150  | -          | 2.150        | SINGLE LEAF |
| D         | 3    | - DO -                  | 0.750 | 2.150  | 1.21       | 2.150        | - D0 -      |
| WINDOW W  | 1    | UPVC GLAZED WINDOW.     | 1.500 | 1.250  | 0.900      | 2.150        | -           |
| W         | 2    | - DO -                  | 1.200 | 1.250  | 0.900      | 2.150        | -           |
| VENTILATO | R V1 | UPVC GLAZED VENTILATOR. | 0.500 | 0.650  | 1.500      | 2.150        | TOP HUNG    |
| V         | 2    | - DO -                  | 0.900 | 0.650  | 1.500      | 2.150        | - D0 -      |