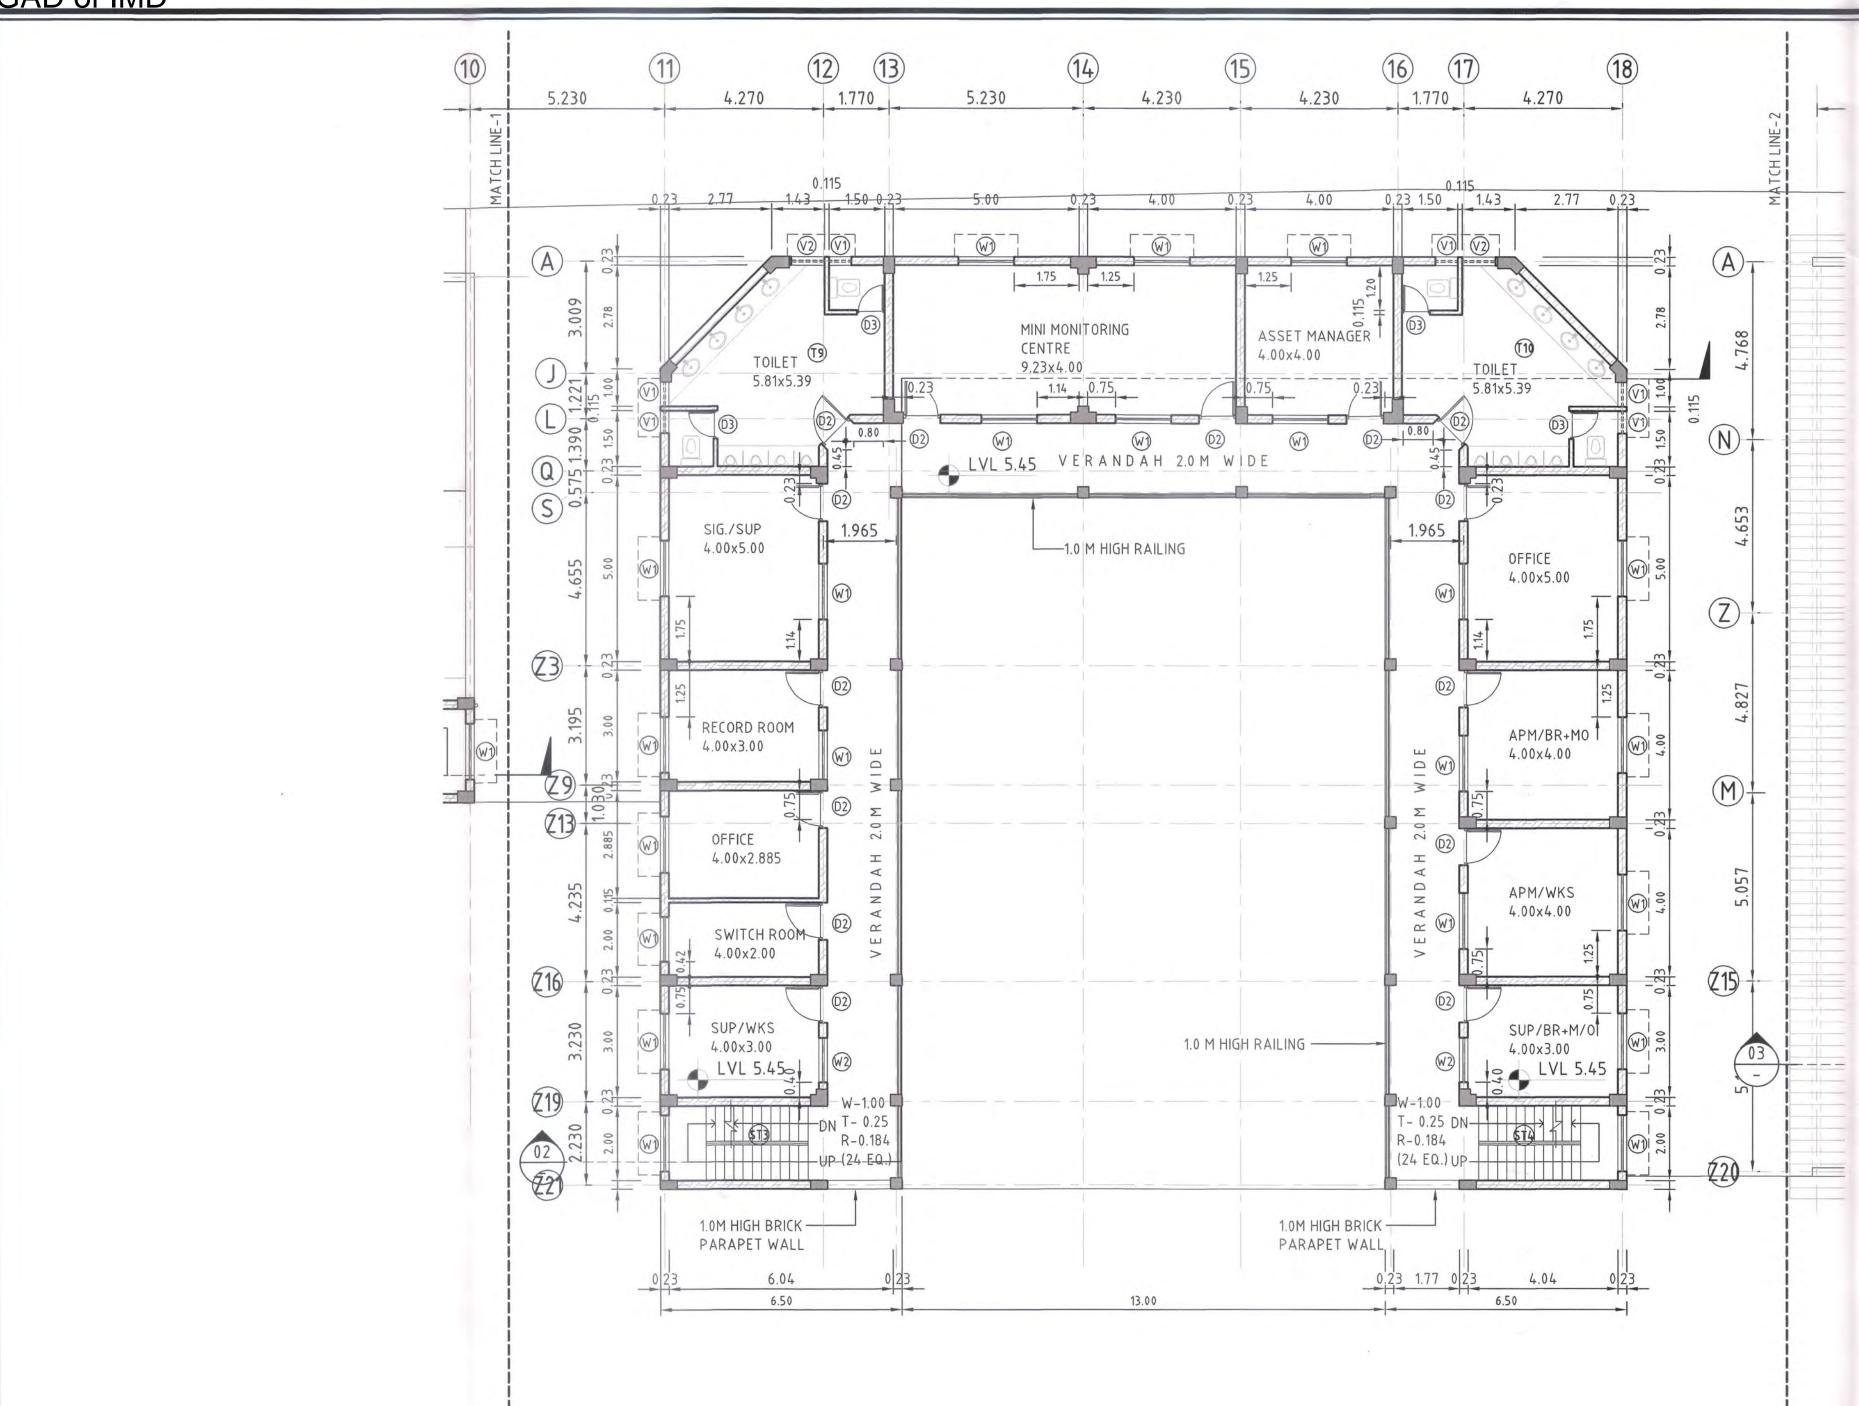

|                                                                                       |

## Typical GAD of IMD



#### SCHEDULE OF DOORS, WINDOWS & VENTILATORS

| TYPE          | DESCRIPTION             | WIDTH | HEIGHT | SILL<br>HT | LINTEL<br>HT | REMARKS     |
|---------------|-------------------------|-------|--------|------------|--------------|-------------|
| DOOR MG-1     | M.S. GATE               | 3.500 | 2.000  | -          | 1.800        | DOUBLE LEAF |
| MG-2          | M.S. GATE               | 3.000 | 2.000  | -          | 1.800        | DOUBLE LEAF |
| D1            | UPVC DOOR AS PER SPEC.  | 3.000 | 2.150  | ÷          | 2.150        | DOUBLE LEAF |
| D2            | - DO -                  | 1.000 | 2.150  | -          | 2.150        | SINGLE LEAF |
| D3            | - DO -                  | 0.750 | 2.150  | 4          | 2.150        | - DO -      |
| WINDOW W1     | UPVC GLAZED