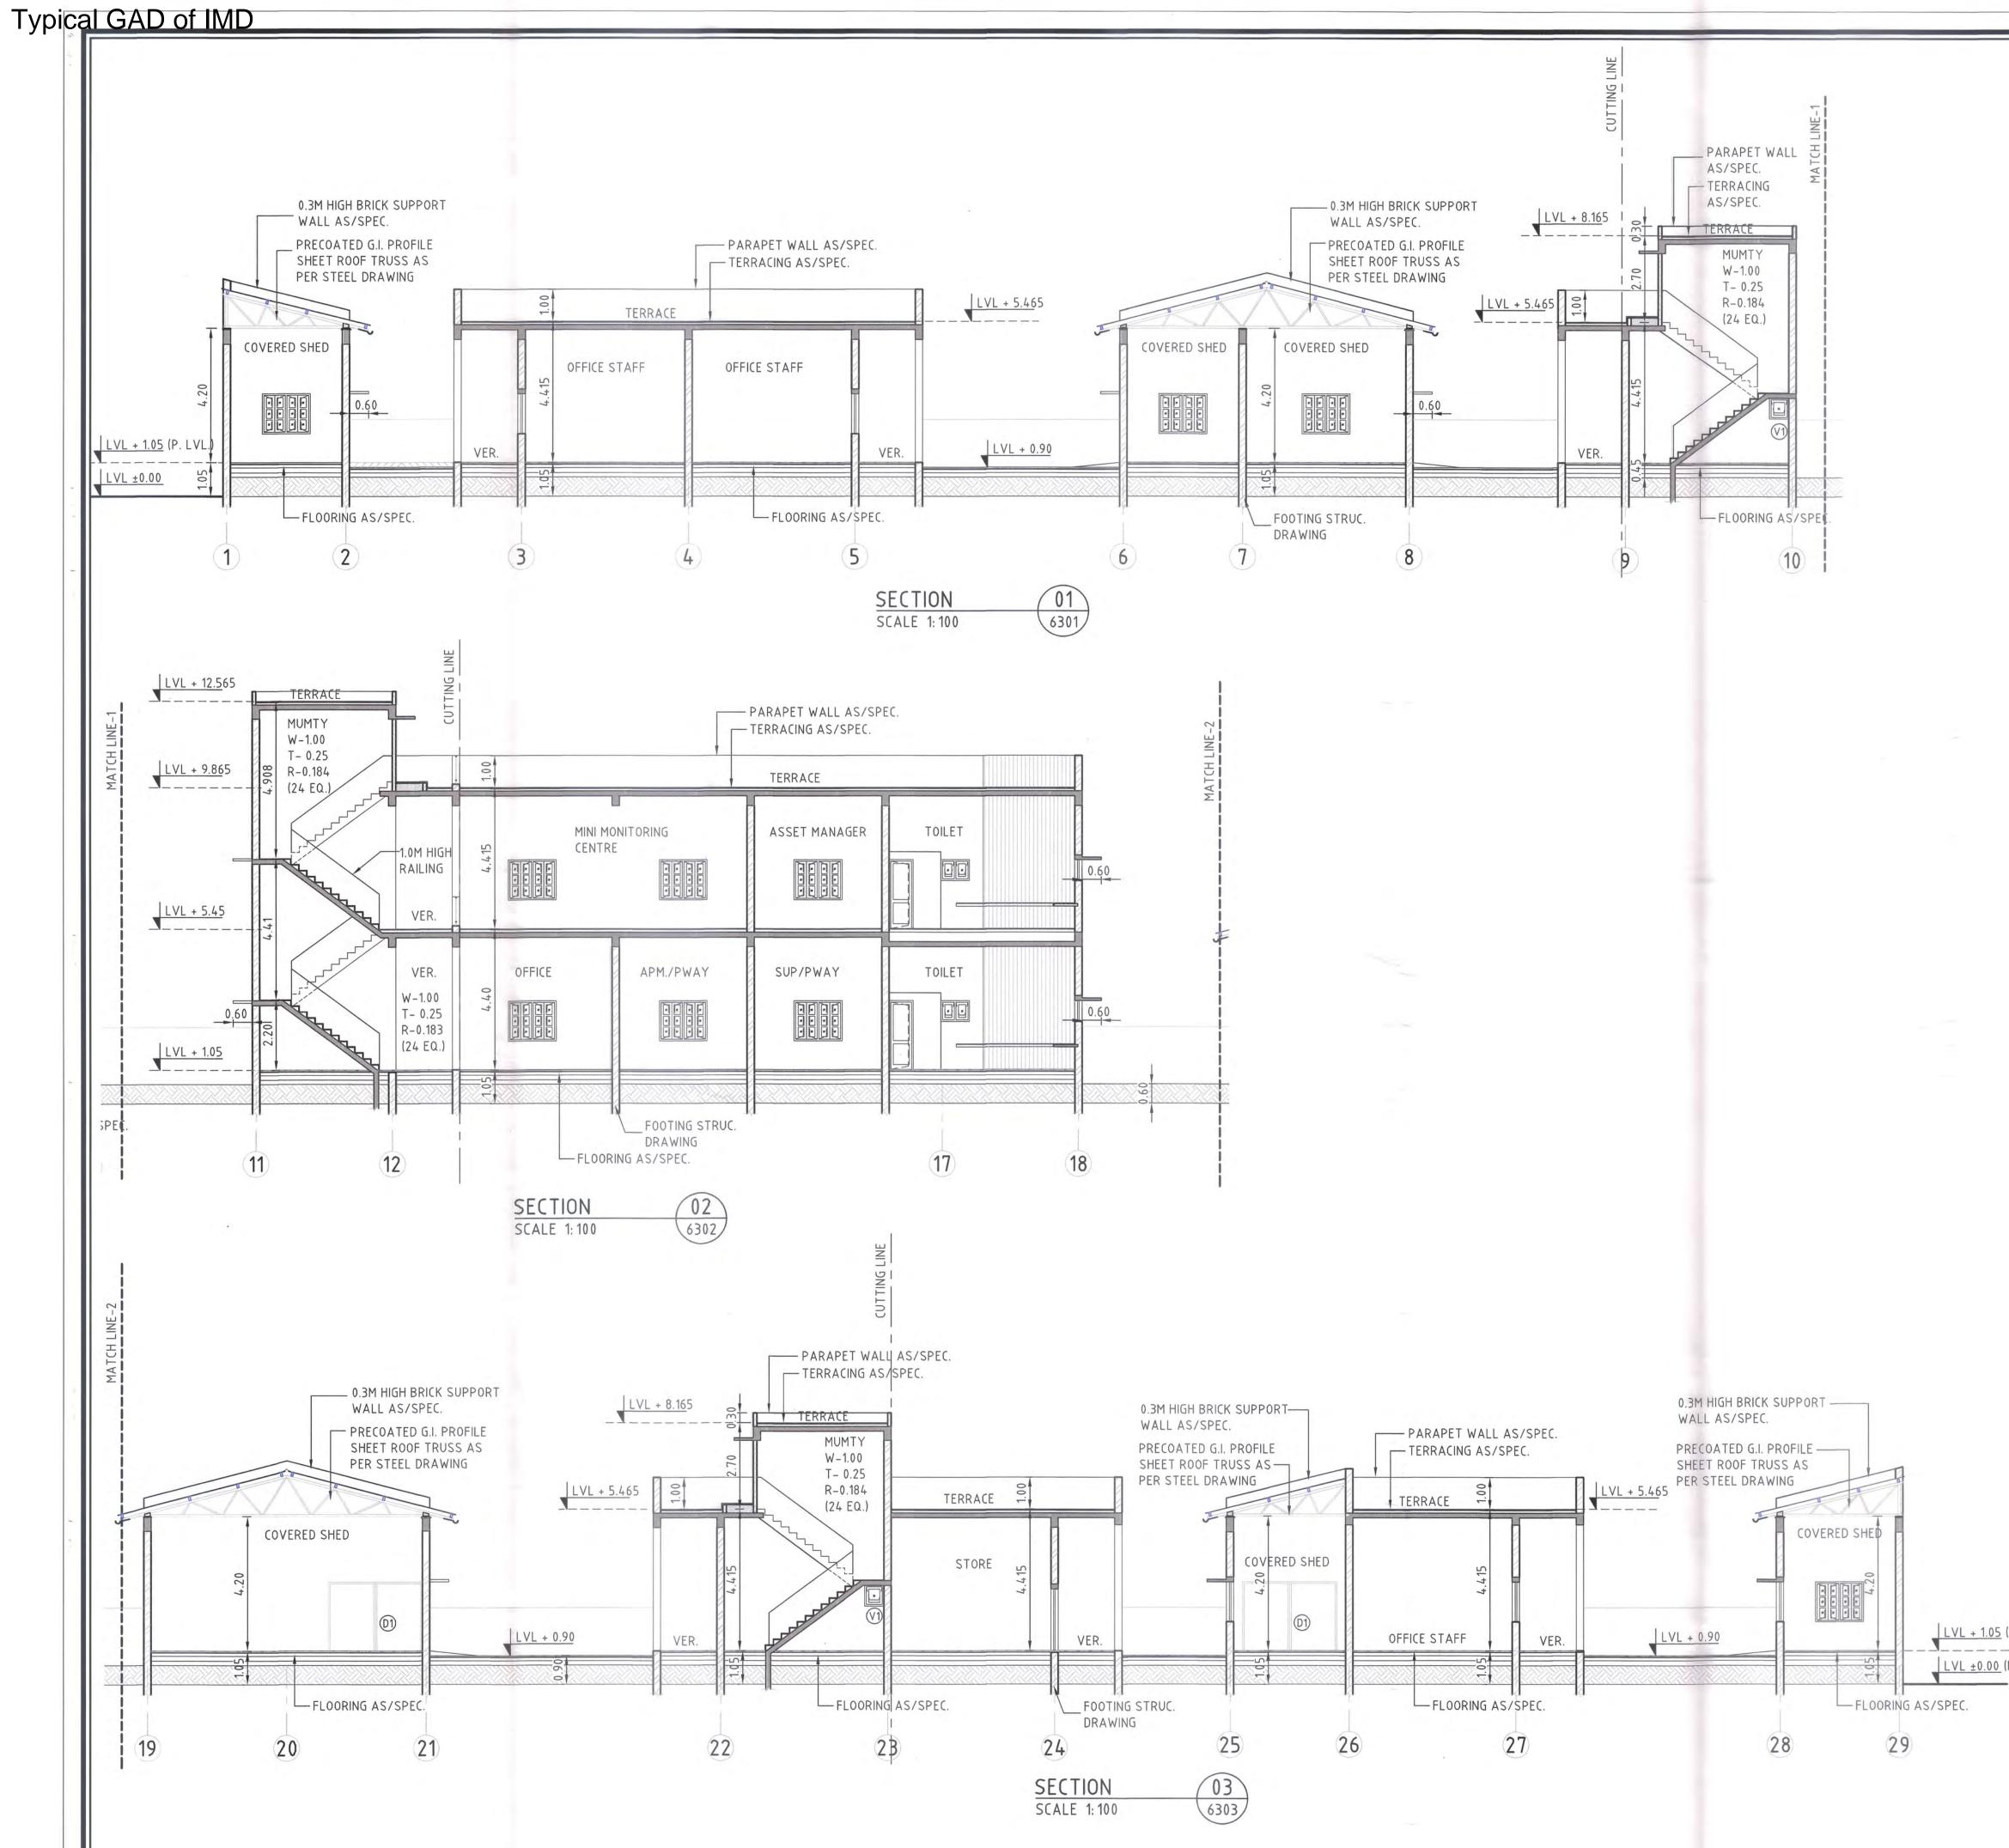

## Typical GAD of IMD

#### SCHEDULE OF DOORS, WINDOWS & VENTILATORS

| TYPE      |      | DESCRIPTION             | WIDTH | HEIGHT | SILL<br>HT | LINTEL<br>HT | REMARKS     |
|-----------|------|-------------------------|-------|--------|------------|--------------|-------------|
| DOOR M    | 1G-1 | M.S. GATE               | 3.500 | 2.000  | -          | 1.800        | DOUBLE LEAF |
| ٢         | 1G-2 | M.S. GATE               | 3.000 | 2.000  | -          | 1.800        | DOUBLE LEAF |
| D         | 01   | UPVC DOOR AS PER SPEC.  | 3.000 | 2.150  | -          | 2.150        | DOUBLE LEAF |
| D         | 02   | - DO -                  | 1.000 | 2.150  | -          | 2.150        | SINGLE LEAF |
| D         | 3    | - DO -                  | 0.750 | 2.150  | 1.21       | 2.150        | - D0 -      |
| WINDOW W  | 1    | UPVC GLAZED WINDOW.     | 1.500 | 1.250  | 0.900      | 2.150        | -           |
| W         | 2    | - DO -                  | 1.200 | 1.250  | 0.900      | 2.150        | -           |
| VENTILATO | R V1 | UPVC GLAZED VENTILATOR. | 0.500 | 0.650  | 1.500      | 2.150        | TOP HUNG    |
| V         | 2    | - DO -                  | 0.900 | 0.650  | 1.500      | 2.150        | - D0 -      |