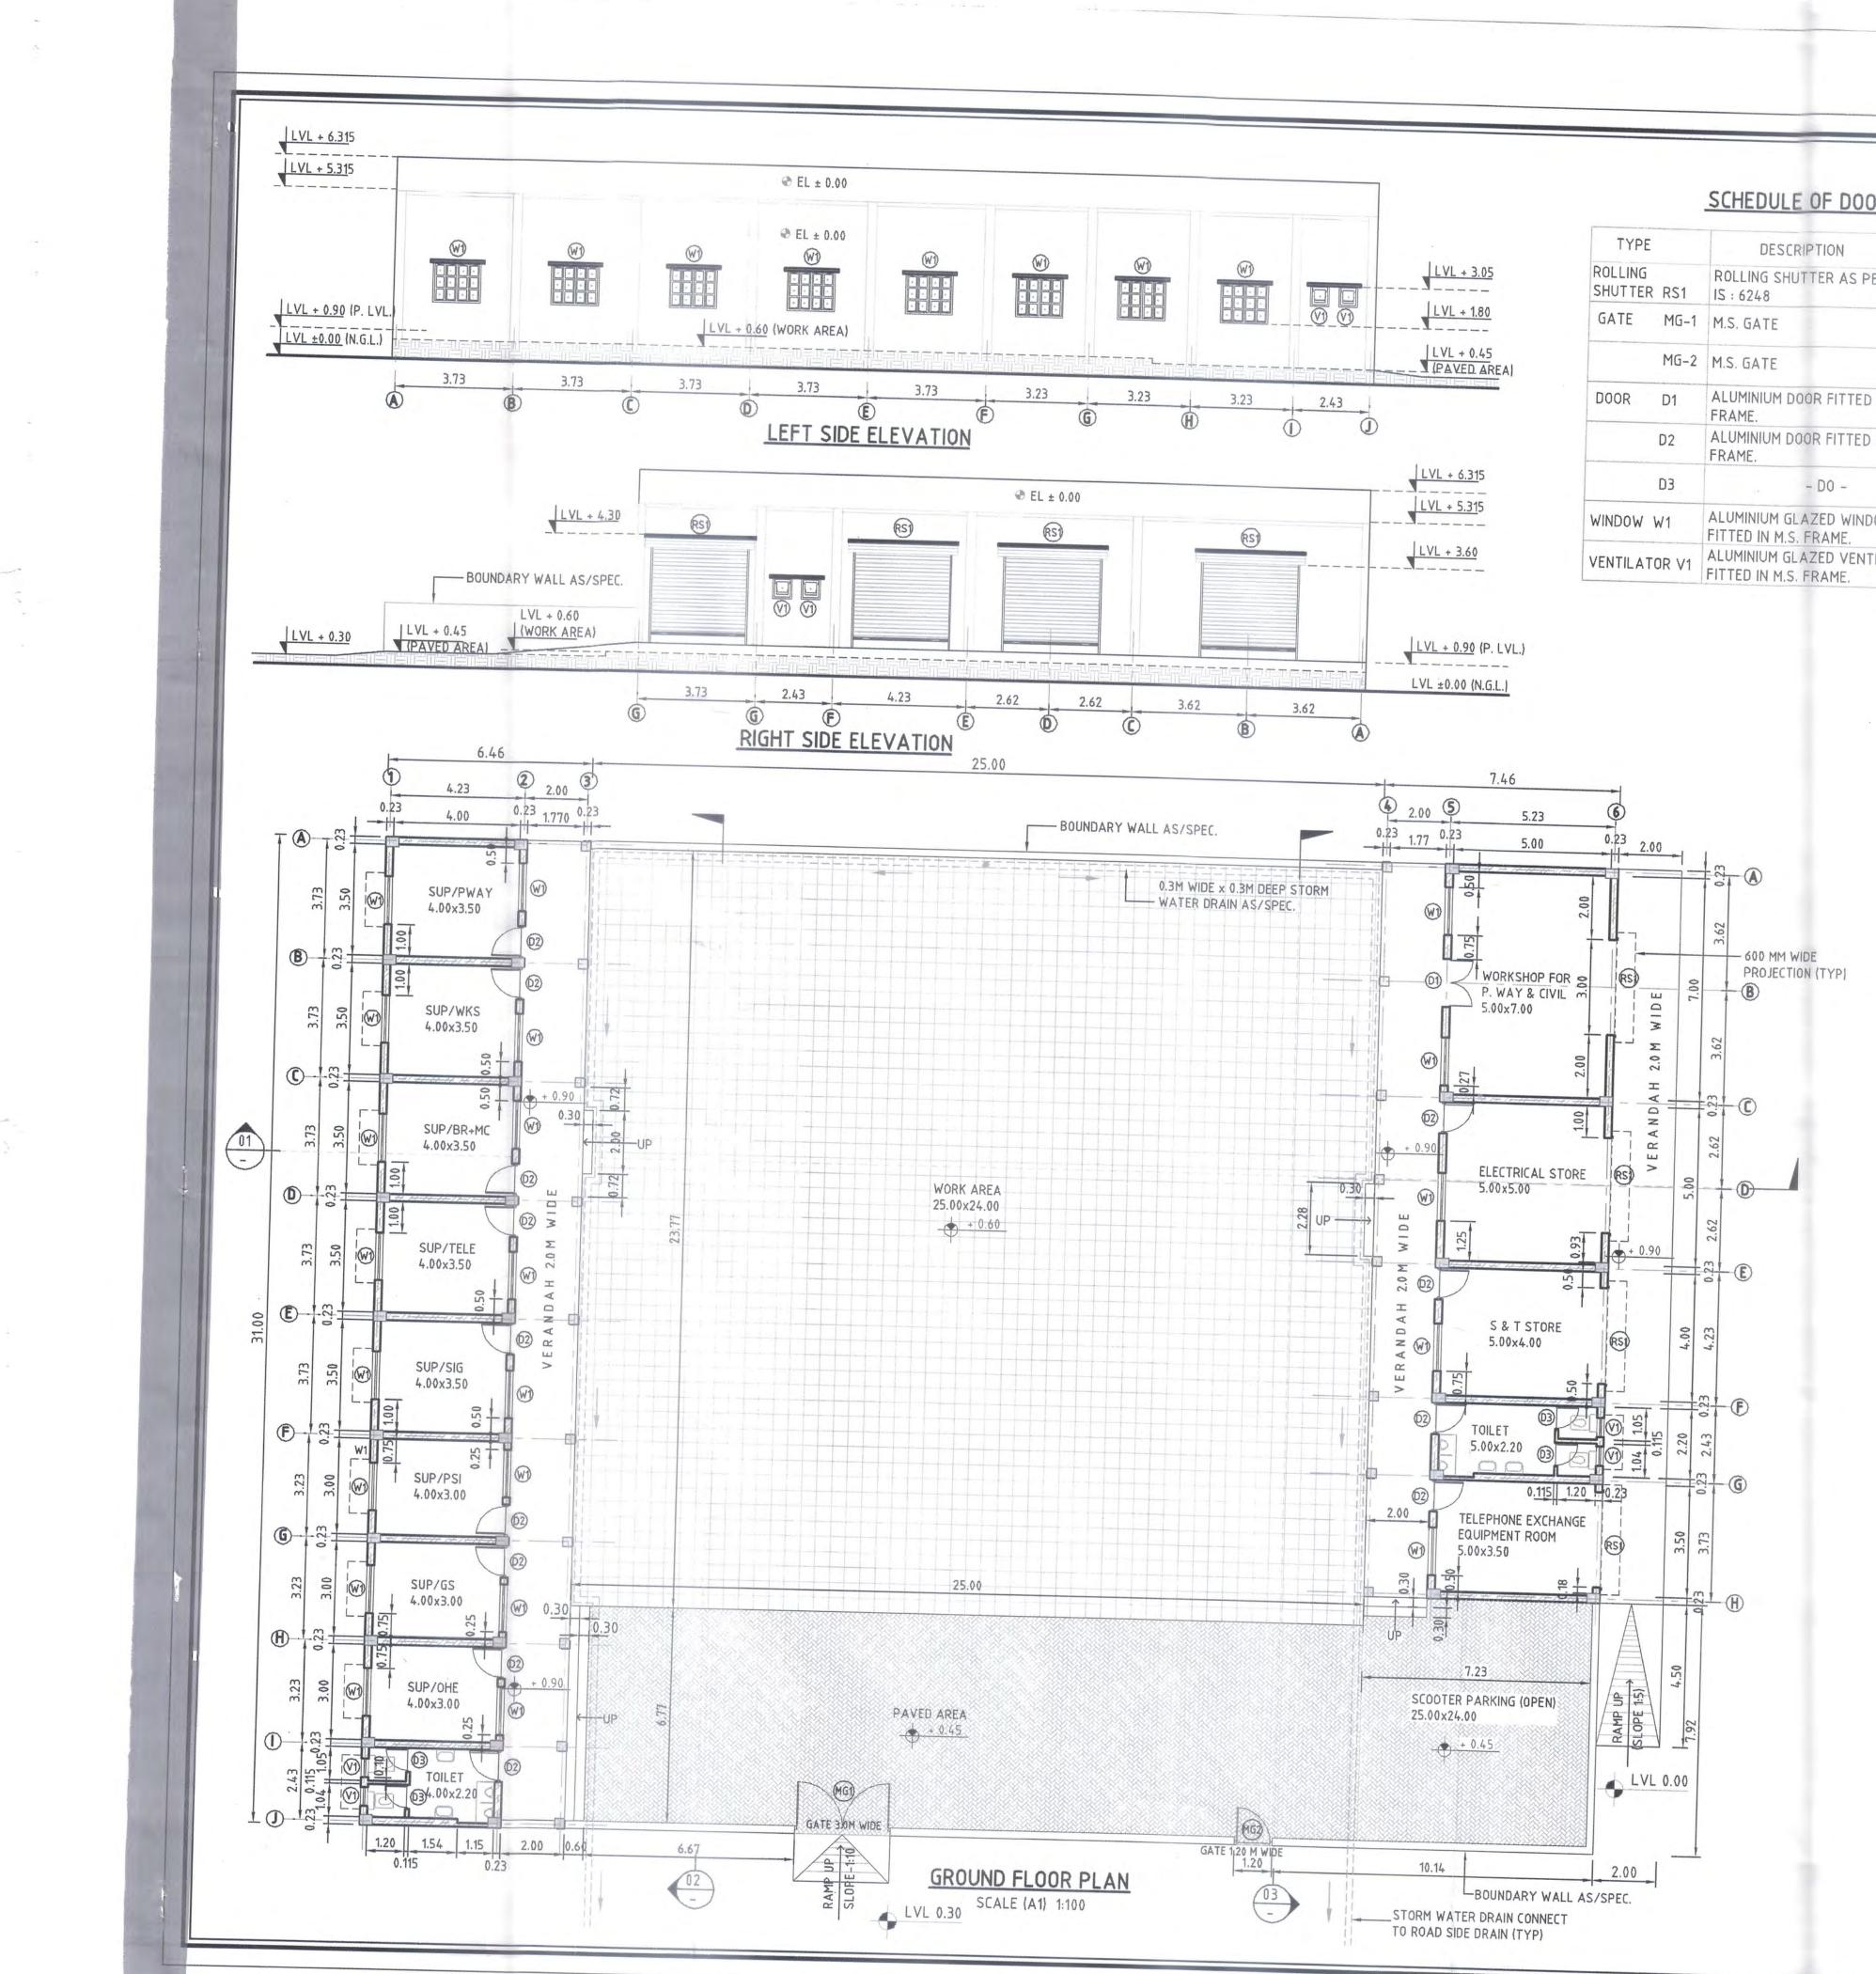

## Typical GAD of IMD

#### SCHEDULE OF DOORS, WINDOWS & VENTILATORS

| TYPE      |      | DESCRIPTION             | WIDTH | HEIGHT | SILL<br>HT | LINTEL<br>HT | REMARKS     |
|-----------|------|-------------------------|-------|--------|------------|--------------|-------------|
| DOOR M    | 1G-1 | M.S. GATE               | 3.500 | 2.000  | -          | 1.800        | DOUBLE LEAF |
| ٢         | 1G-2 | M.S. GATE               | 3.000 | 2.000  | -          | 1.800        | DOUBLE LEAF |
| D         | 01   | UPVC DOOR AS PER SPEC.  | 3.000 | 2.150  | -          | 2.150        | DOUBLE LEAF |
| D         | 02   | - DO -                  | 1.000 | 2.150  | -          | 2.150        | SINGLE LEAF |
| D         | 3    | - DO -                  | 0.750 | 2.150  | 1.21       | 2.150        | - D0 -      |
| WINDOW W  | 1    | UPVC GLAZED WINDOW.     | 1.500 | 1.250  | 0.900      | 2.150        | -           |
| W         | 2    | - DO -                  | 1.200 | 1.250  | 0.900      | 2.150        | -           |
| VENTILATO | R V1 | UPVC GLAZED VENTILATOR. | 0.500 | 0.650  | 1.500      | 2.150        | TOP HUNG    |
| V         | 2    | - DO -                  | 0.900 | 0.650  | 1.500      | 2.150        | - D0 -      |