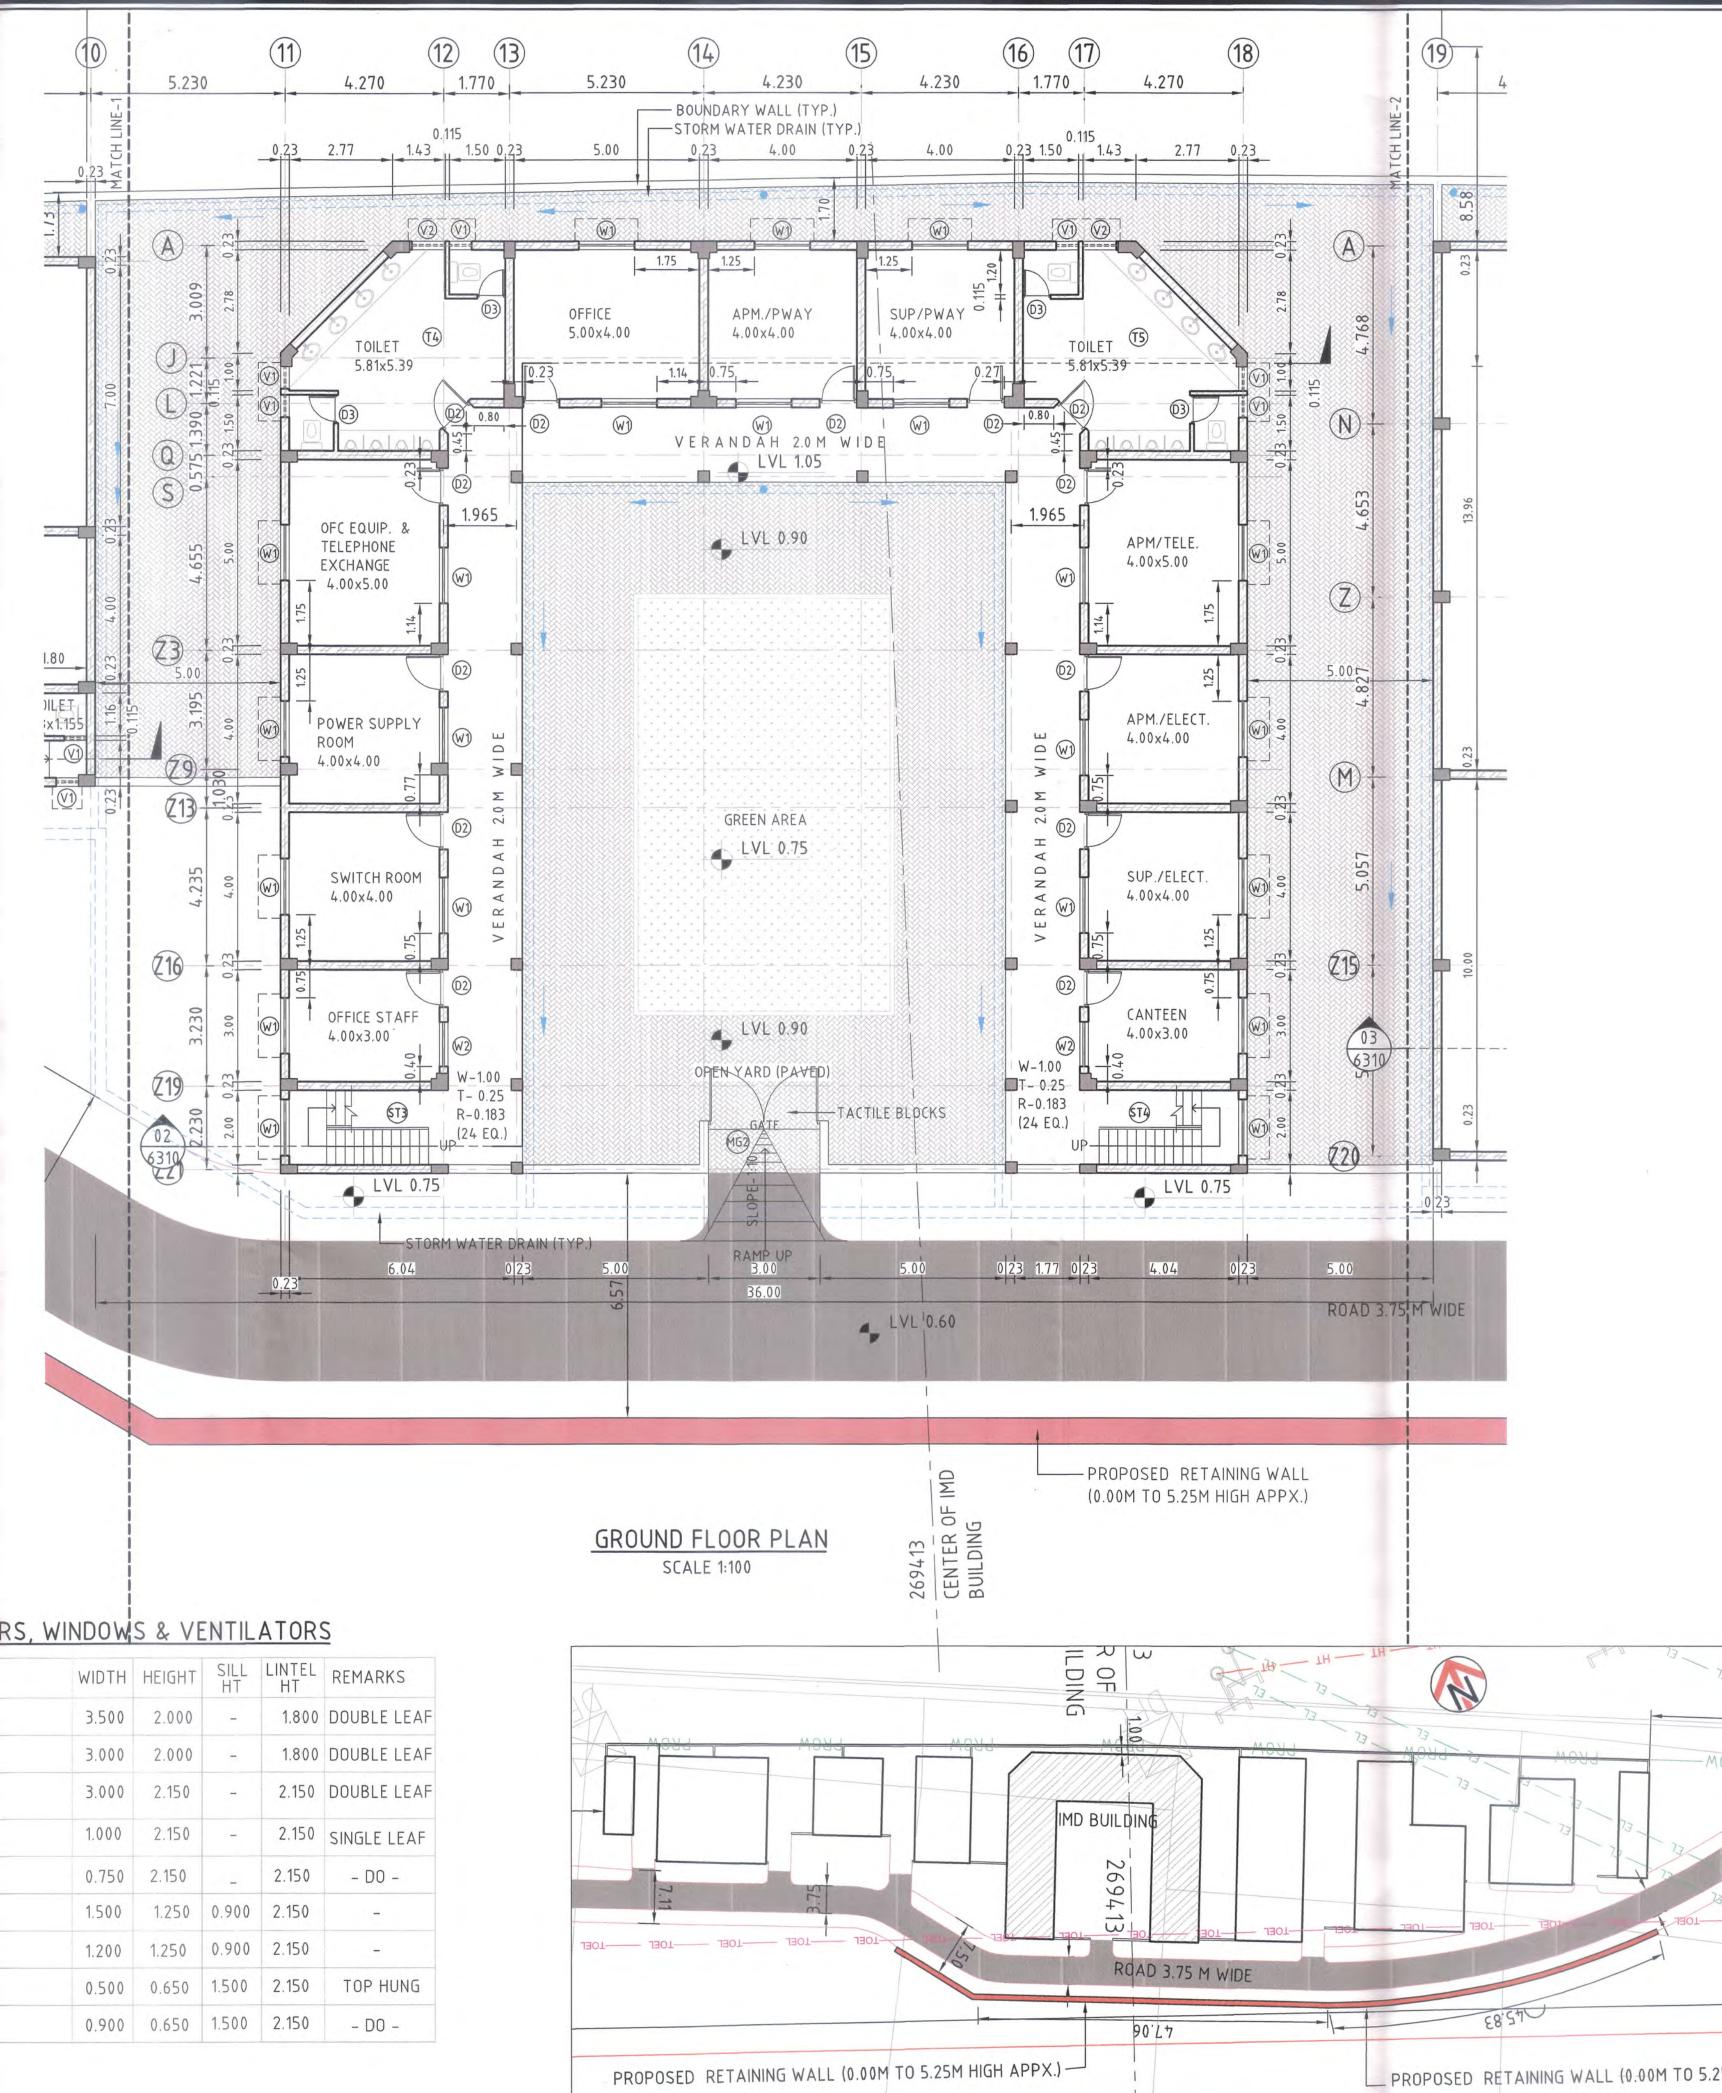

**KEY PLAN** 

|                                 |                          |                                          | SECTION-CP-20                                   |
|---------------------------------|--------------------------|------------------------------------------|-------------------------------------------------|
| LEGEN                           | D:-                      |                                          |                                                 |
|                                 |                          |                                          |                                                 |
|                                 |                          |                                          |                                                 |
|                                 |                          |                                          |                                                 |
| NOTES:                          |                          |                                          |                                                 |
| 1- ALL DIMEN                    |                          | IN METERS.                               |                                                 |
|                                 |                          | RAWING FOLLOW WILDING BLOCK REFER        | RITTEN DIMENSIONS ONLY.<br>R SITE PLAN.         |
| 5- THE CONT                     | TRACTOR/EN               | ICATION REFER B.O.C<br>NGINEER-IN-CHARGE | ARE REQUIRED TO                                 |
| BE BROUC                        | GHT TO THE               |                                          | ORS OR DISCREPANCY ARE TO<br>CHITECT BEFORE THE |
| COMMENC                         | EMENT OF W               | IURN AT SITE.                            |                                                 |
|                                 |                          |                                          |                                                 |
|                                 |                          |                                          |                                                 |
|                                 |                          |                                          |                                                 |
|                                 |                          |                                          |                                                 |
| EMPLOYER                        | :                        |                                          |                                                 |
| ah                              |                          |                                          |                                                 |
| डेडीकेटेड फ्रेट को              | रीडोर CO                 | RPORATION                                | N OF INDIA LTD.                                 |
| PROJECT :                       | EAST                     | ERN DEDIC                                | ATED FREIGHT                                    |
|                                 | COR                      | RIDOR (PAC                               | KAGE - 201)                                     |
| TITLE :                         | Ν                        | EW KARCH                                 | ANA                                             |
|                                 |                          |                                          | NCE DEPOT (IMD)                                 |
| DRAWIN                          |                          |                                          | LAN (2 OF 3)<br>SCALE                           |
| P2 IMD A                        |                          | 2 A1 G                                   | 1:100                                           |
| REV DA                          | TE                       | REVIEWS                                  | S<br>EMARKS                                     |
| E 18.0                          | 5.17 RE                  | EVISED AS PMCS                           | /EDFC2/LTT/2016/01014                           |
| F 17.1 <sup>°</sup><br>G 06.07. |                          | EVISED AS PMC C                          | D AS PER PMC DIRECTION                          |
|                                 |                          | DRAWING ST                               | AGE                                             |
| FOR APPR                        | OVAL                     |                                          |                                                 |
| GOOD FOR<br>PMC :               | R CONSTRUC               | CTION                                    |                                                 |
| SYST                            |                          | bi mo mo                                 | STRA - Mott                                     |
| CONTRACTO                       |                          | Ma                                       | acDonald JV                                     |
| GM                              | R                        | GIL                                      | - SIL JV                                        |
| DESIGN CO                       | NSULTANT:<br>DESIGN CONS | IN TANT-                                 |                                                 |
|                                 |                          | Consultants                              | Pvt. Ltd.                                       |
|                                 |                          | ED OFFICE :<br>RAHEJA CHAMBERS,          | OFFICE OF ORIGIN                                |
|                                 | MUMBAI 4                 | 00 021.                                  | KOLKATA                                         |
| DRAWN 16.                       | DATE<br>10.15            | HCP                                      | SIGN.                                           |
|                                 | 08.16                    | SANJIB MITR                              |                                                 |
| APPD. 04.<br>SUBMITTE           |                          | L-SIL JV                                 |                                                 |
|                                 | DATE                     |                                          | SIGN.                                           |
| CHKD. 04<br>APPD. 04            |                          | REEPAK GUPTA<br>NISHEETH K SINGH         | + Welling                                       |
| NOC BY                          |                          |                                          | ott MacDonald J                                 |
|                                 | DATE                     | NAME                                     | SIGN                                            |
| UHKU. 28                        |                          | DAYAN SHUKLA<br>AMERIKANOS               | (Saupen Allahabad)                              |
|                                 |                          |                                          | por la      |
|                                 |                          | FCC                                      | 1 to the                                        |
| NOC 28                          | L BY D<br>DATE           | NAME                                     | SIGN.                                           |

| 73 - | 1 | 73   |  |
|------|---|------|--|
| ВO   | d |      |  |
|      |   | -c.t |  |
|      |   | 73   |  |
|      |   |      |  |
| 5M   |   | GH   |  |

| TYPE          | DESCRIPTION             | WIDTH | HEIGHT | SILL<br>HT | LINTEL<br>HT | REMARKS     |
|---------------|-------------------------|-------|--------|------------|--------------|-------------|
| DOOR MG-1     | M.S. GATE               | 3.500 | 2.000  | -          | 1.800        | DOUBLE LEAF |
| MG-2          | M.S. GATE               | 3.000 | 2.000  | -          | 1.800        | DOUBLE LEAF |
| D1            | UPVC DOOR AS PER SPEC.  | 3.000 | 2.150  | -          | 2.150        | DOUBLE LEAF |
| D2            | - DO -                  | 1.000 | 2.150  | -          | 2.150        | SINGLE LEAF |
| D3            | - DO -                  | 0.750 | 2.150  | -          | 2.150        | - DO -      |
| WINDOW W1     | UPVC GLAZED WINDOW.     | 1.500 | 1.250  | 0.900      | 2.150        | -           |
| W2            | - DO -                  | 1.200 | 1.250  | 0.900      | 2.150        | -           |
| VENTILATOR V1 | UPVC GLAZED VENTILATOR. | 0.500 | 0.650  | 1.500      | 2.150        | TOP HUNG    |
| V2            | - DO -                  | 0.900 | 0.650  | 1.500      | 2.150        | - DO -      |