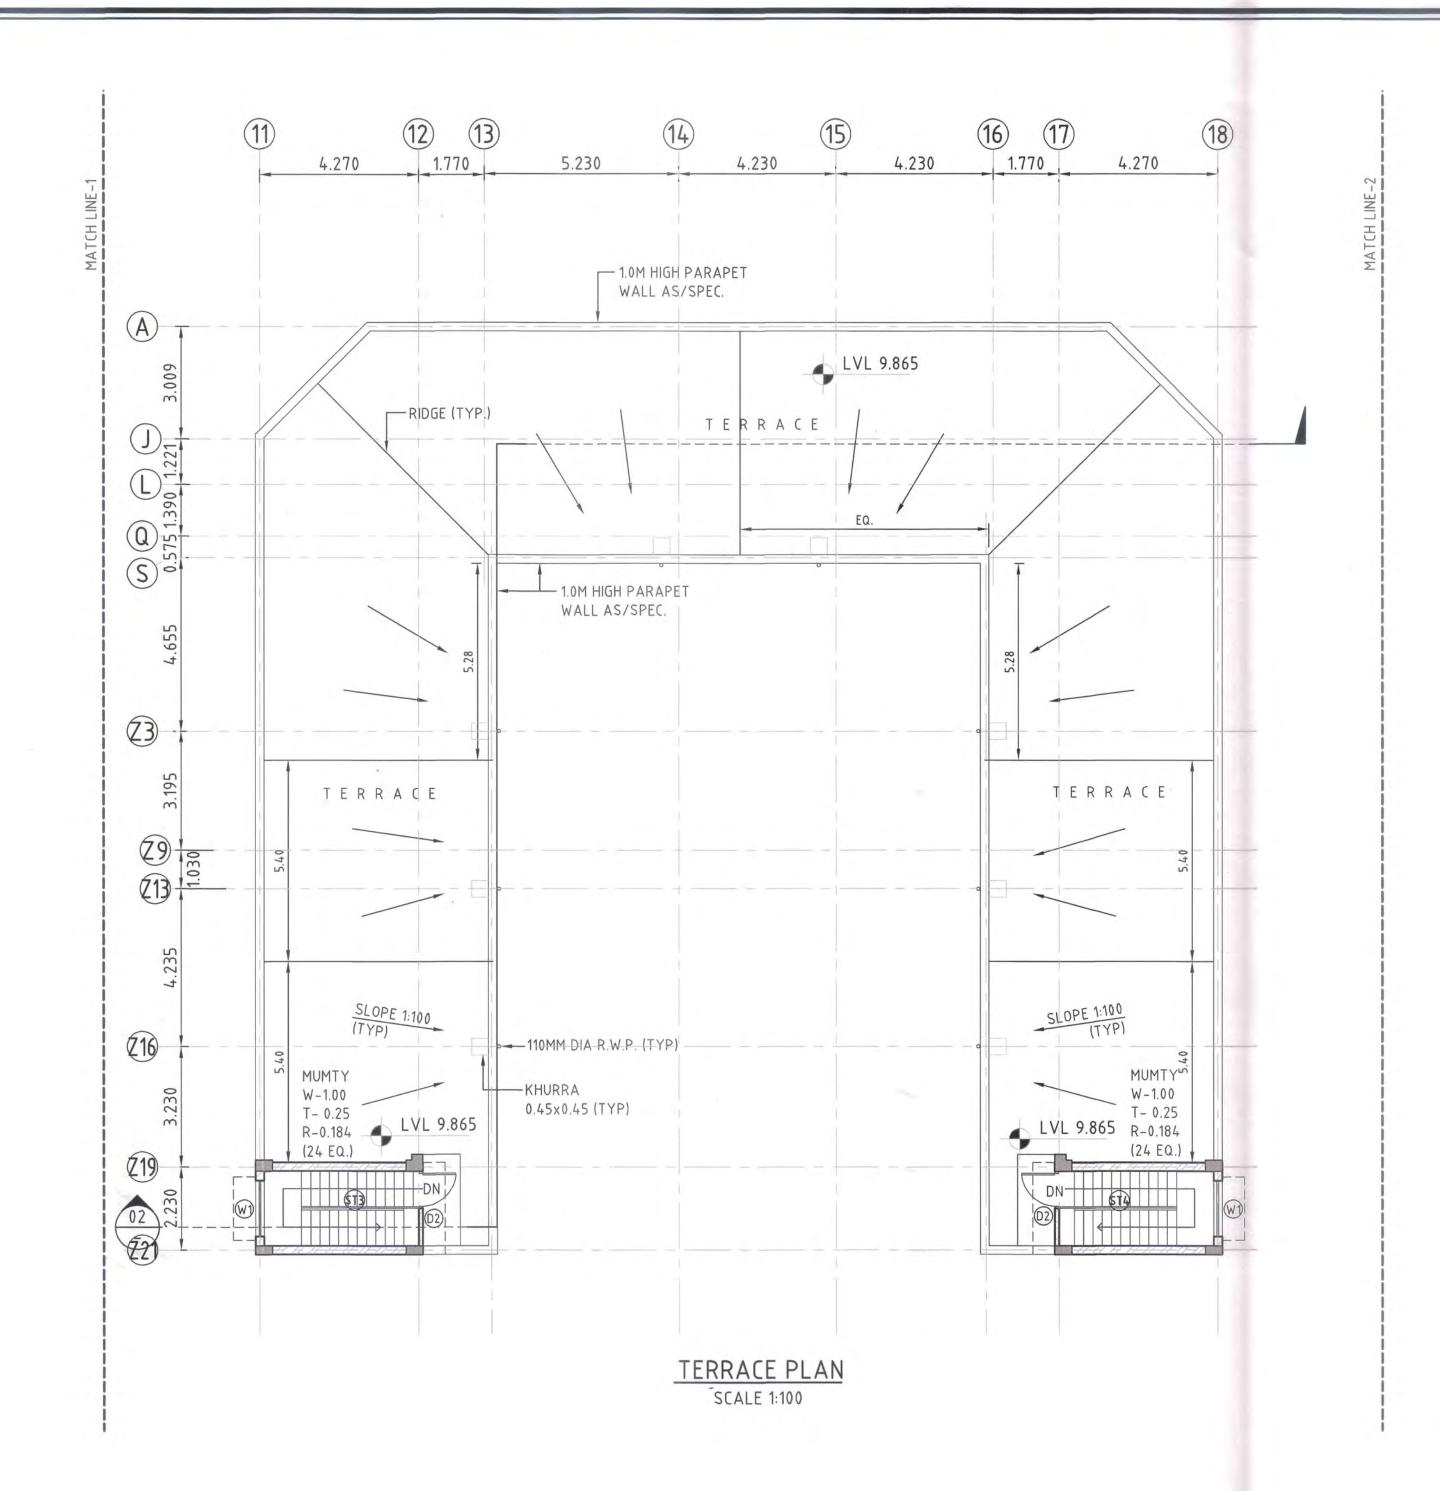

|                                         |                            |

# Typical GAD of IMD



### SCHEDULE OF DOORS, WINDOWS & VENTILATORS

.

| TYPE          | DESCRIPTION             | WIDTH | HEIGHT | SILL<br>HT | LINTEL<br>HT | REMARKS     |
|---------------|-------------------------|-------|--------|------------|--------------|-------------|
| DOOR MG-1     | M.S. GATE               | 3.500 | 2.000  | -          | 1.800        | DOUBLE LEAF |
| MG-2          | M.S. GATE               | 3.000 | 2.000  | -          | 1.800        | DOUBLE LEAF |
| D1            | UPVC DOOR AS PER SPEC.  | 3.000 | 2.150  | -          | 2.150        | DOUBLE LEAF |
| D2            | - DO -                  | 1.000 | 2.150  | -          | 2.150        | SINGLE LEAF |
| D3            | - D0 -                  | 0.750 | 2.150  | -          | 2.150        | - DO -      |
| WINDOW W1     | UPVC GLAZE