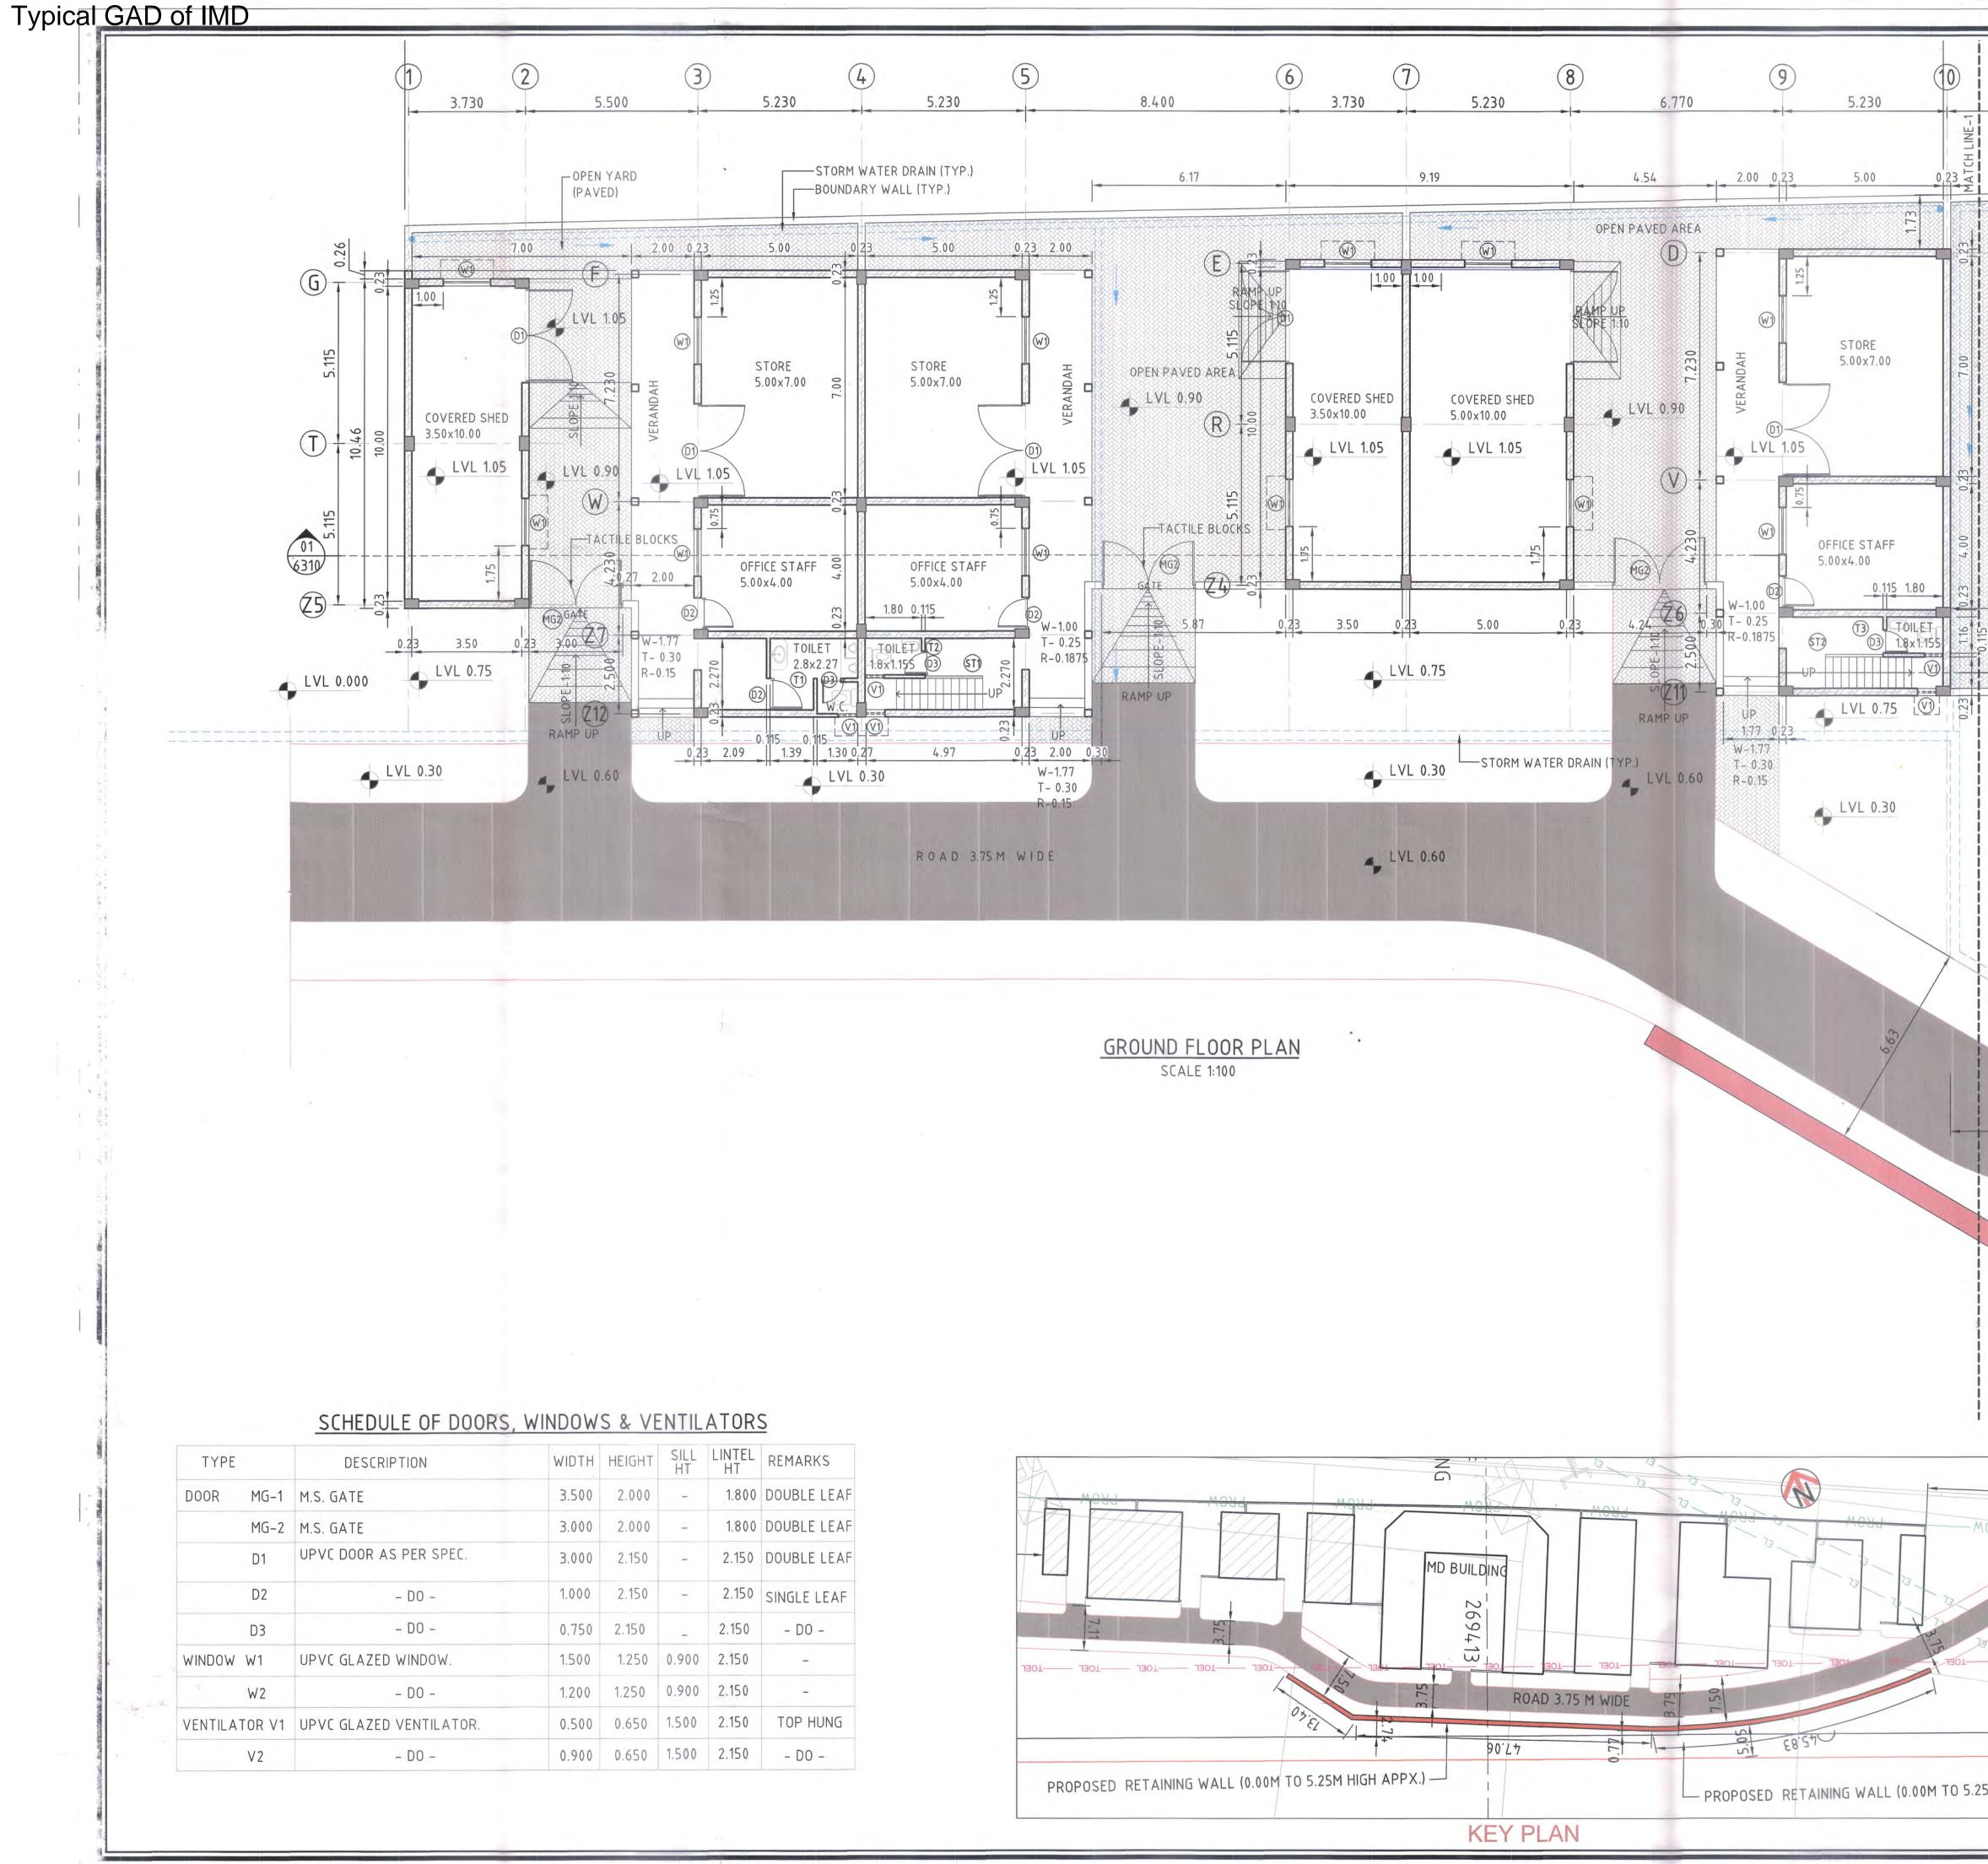

## Typical GAD of IMD

#### SCHEDULE OF DOORS, WINDOWS & VENTILATORS

| TYPE      |      | DESCRIPTION             | WIDTH | HEIGHT | SILL<br>HT | LINTEL<br>HT | REMARKS     |
|-----------|------|-------------------------|-------|--------|------------|--------------|-------------|
| DOOR M    | 1G-1 | M.S. GATE               | 3.500 | 2.000  | -          | 1.800        | DOUBLE LEAF |
| ٢         | 1G-2 | M.S. GATE               | 3.000 | 2.000  | -          | 1.800        | DOUBLE LEAF |
| D         | 01   | UPVC DOOR AS PER SPEC.  | 3.000 | 2.150  | -          | 2.150        | DOUBLE LEAF |
| D         | 02   | - DO -                  | 1.000 | 2.150  | -          | 2.150        | SINGLE LEAF |
| D         | 3    | - DO -                  | 0.750 | 2.150  | 1.21       | 2.150        | - D0 -      |
| WINDOW W  | 1    | UPVC GLAZED WINDOW.     | 1.500 | 1.250  | 0.900      | 2.150        | -           |
| W         | 2    | - DO -                  | 1.200 | 1.250  | 0.900      | 2.150        | -           |
| VENTILATO | R V1 | UPVC GLAZED VENTILATOR. | 0.500 | 0.650  | 1.500      | 2.150        | TOP HUNG    |
| V         | 2    | - DO -                  | 0.900 | 0.650  | 1.500      | 2.150        | - D0 -      |