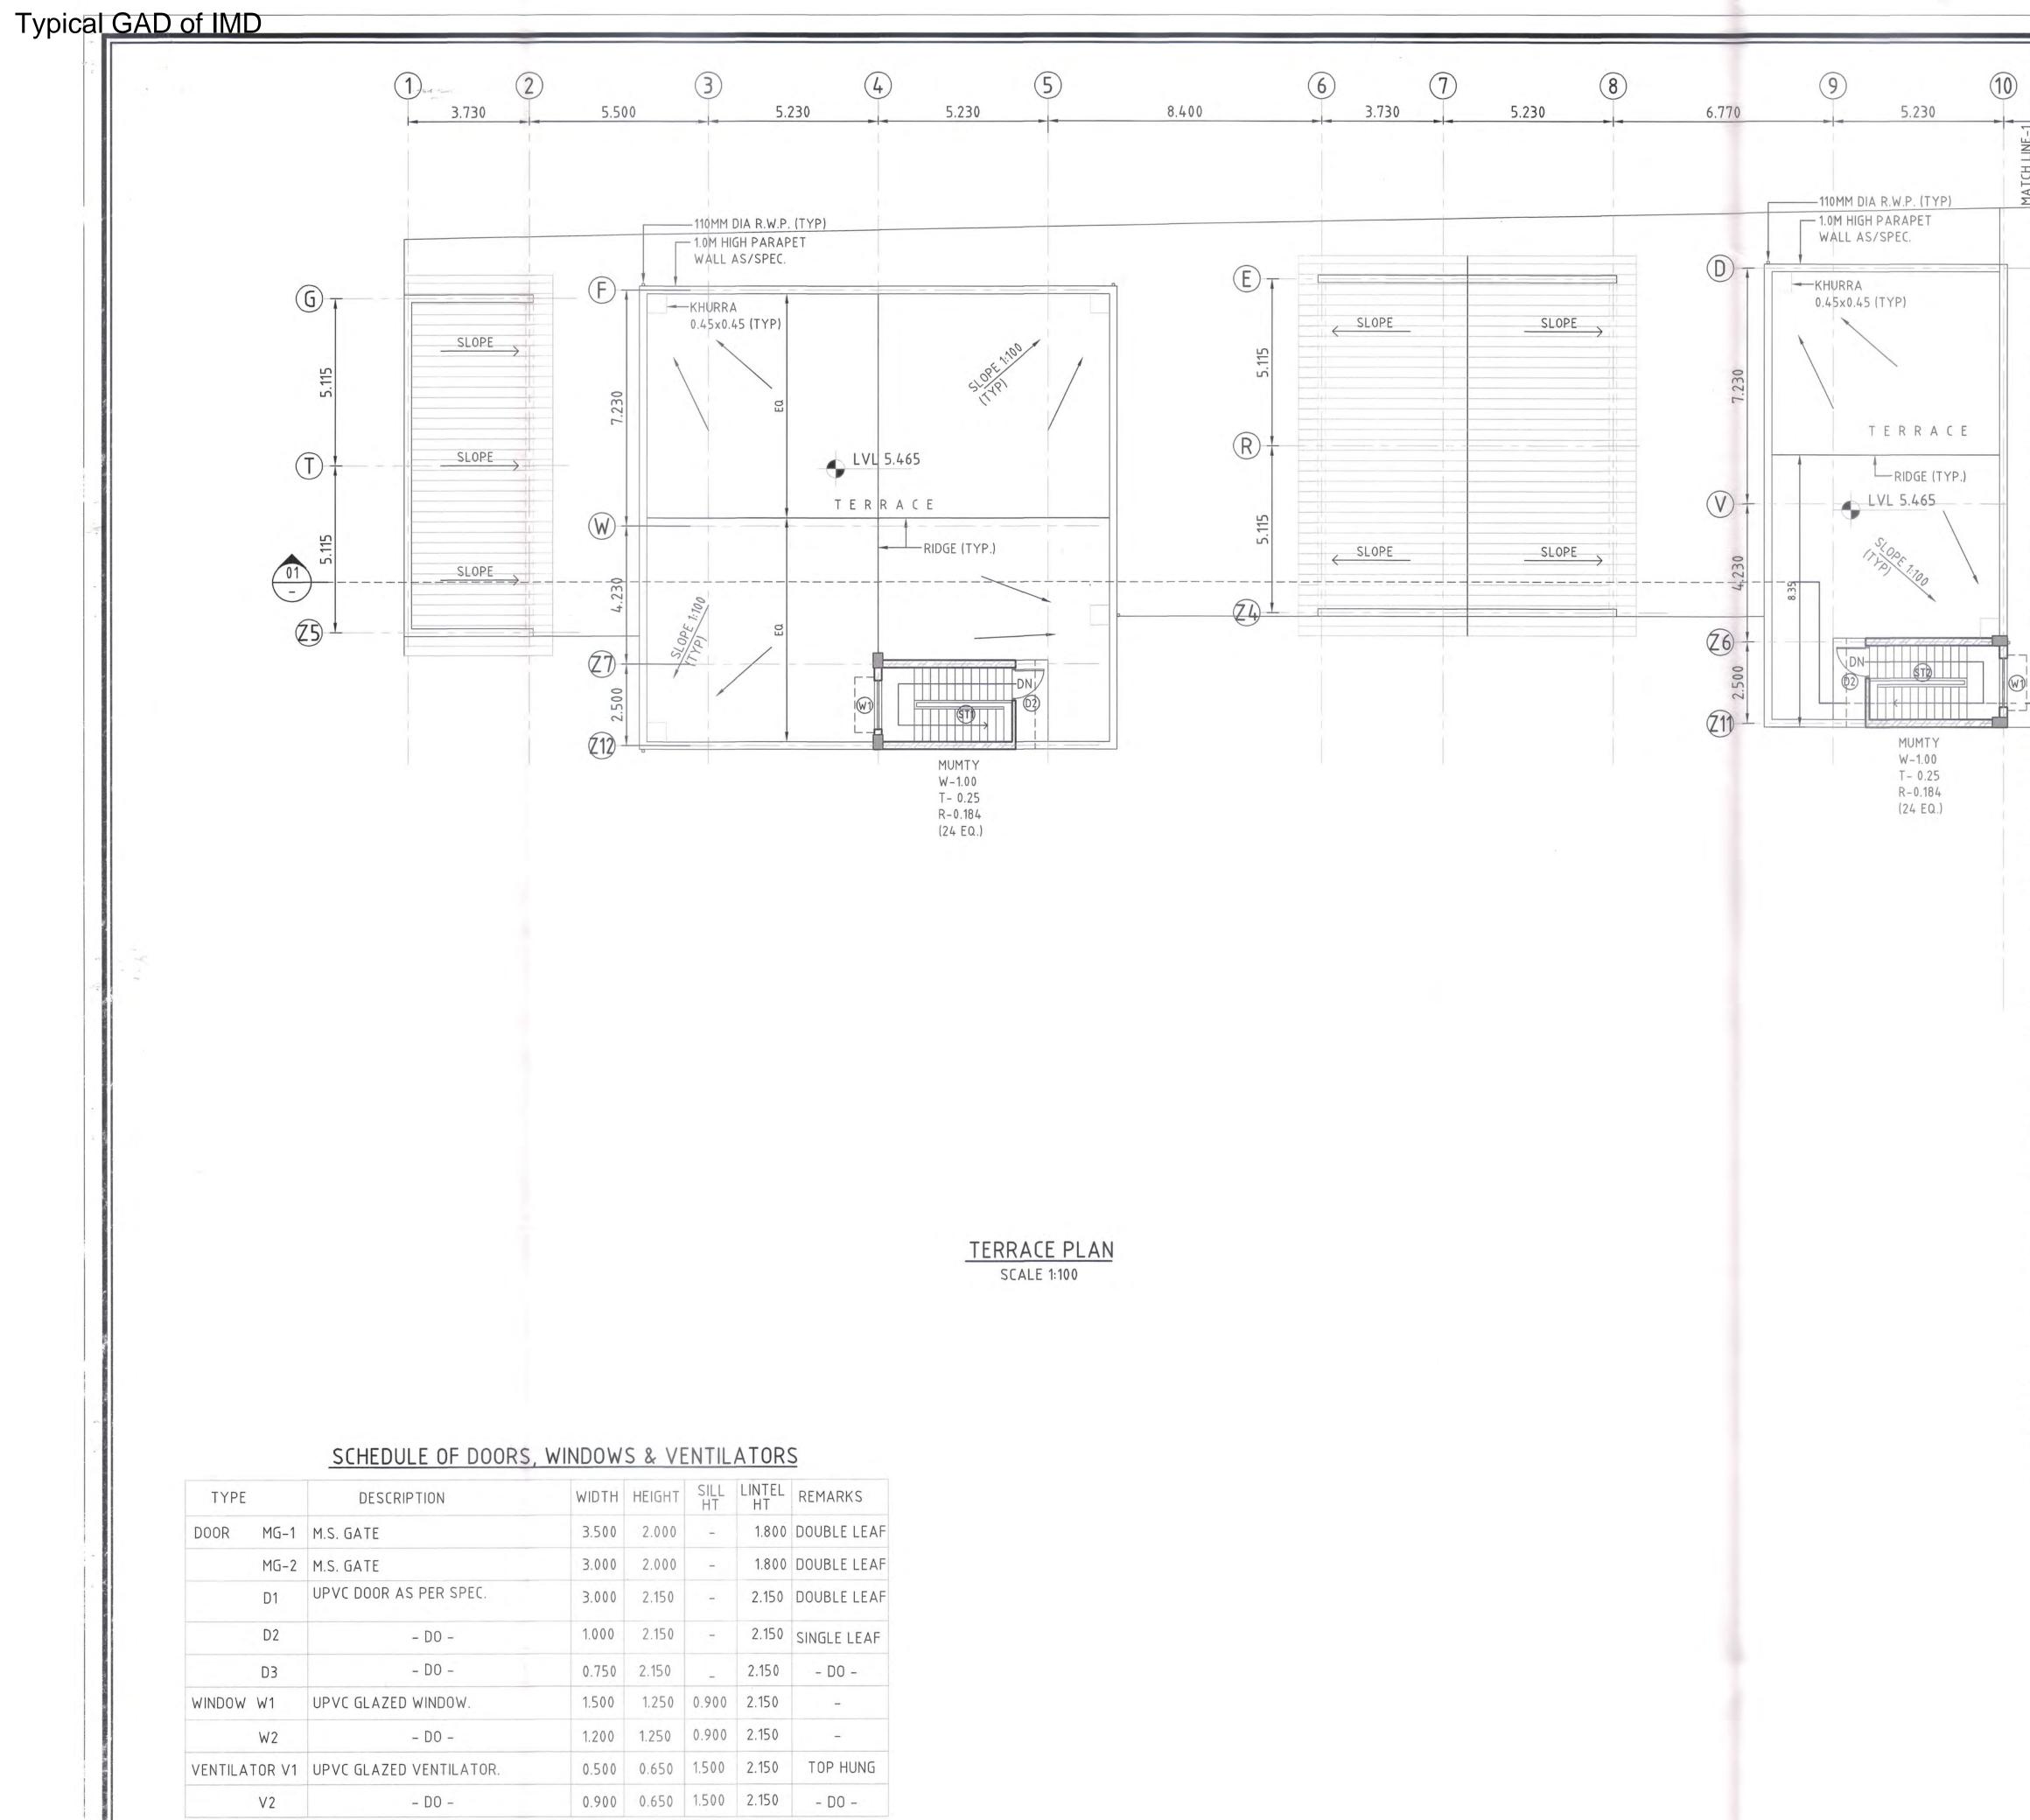

N                                            |
| UHKU. 28                        |                          | DAYAN SHUKLA<br>AMERIKANOS               | (Saupen Allahabad)                              |
|                                 |                          |                                          | por la      |
|                                 |                          | FCC                                      | 1 to the                                        |
| NOC 28                          | L BY D<br>DATE           | NAME                                     | SIGN.                                           |

| 73 - | 1 | 73   |  |
|------|---|------|--|
| ВO   | d |      |  |
|      |   | -c.t |  |
|      |   | 73   |  |
|      |   |      |  |
| 5M   |   | GH   |  |





| TYPE          | DESCRIPTION             | WIDTH | HEIGHT | SILL<br>HT | LINTEL<br>HT | REMARKS     |
|---------------|-------------------------|-------|--------|------------|--------------|-------------|
| DOOR MG-1     | M.S. GATE               | 3.500 | 2.000  | -          | 1.800        | DOUBLE LEAF |
| MG-2          | M.S. GATE               | 3.000 | 2.000  | -          | 1.800        | DOUBLE LEAF |
| D1            | UPVC DOOR AS PER SPEC.  | 3.000 | 2.150  | -          | 2.150        | DOUBLE LEAF |
| D2            | - DO -                  | 1.000 | 2.150  | -          | 2.150        | SINGLE LEAF |
| D3            | - DO -                  | 0.750 | 2.150  | -          | 2.150        | - DO -      |
| WINDOW W1     | UPVC GLAZED WINDOW.     | 1.500 | 1.250  | 0.900      | 2.1