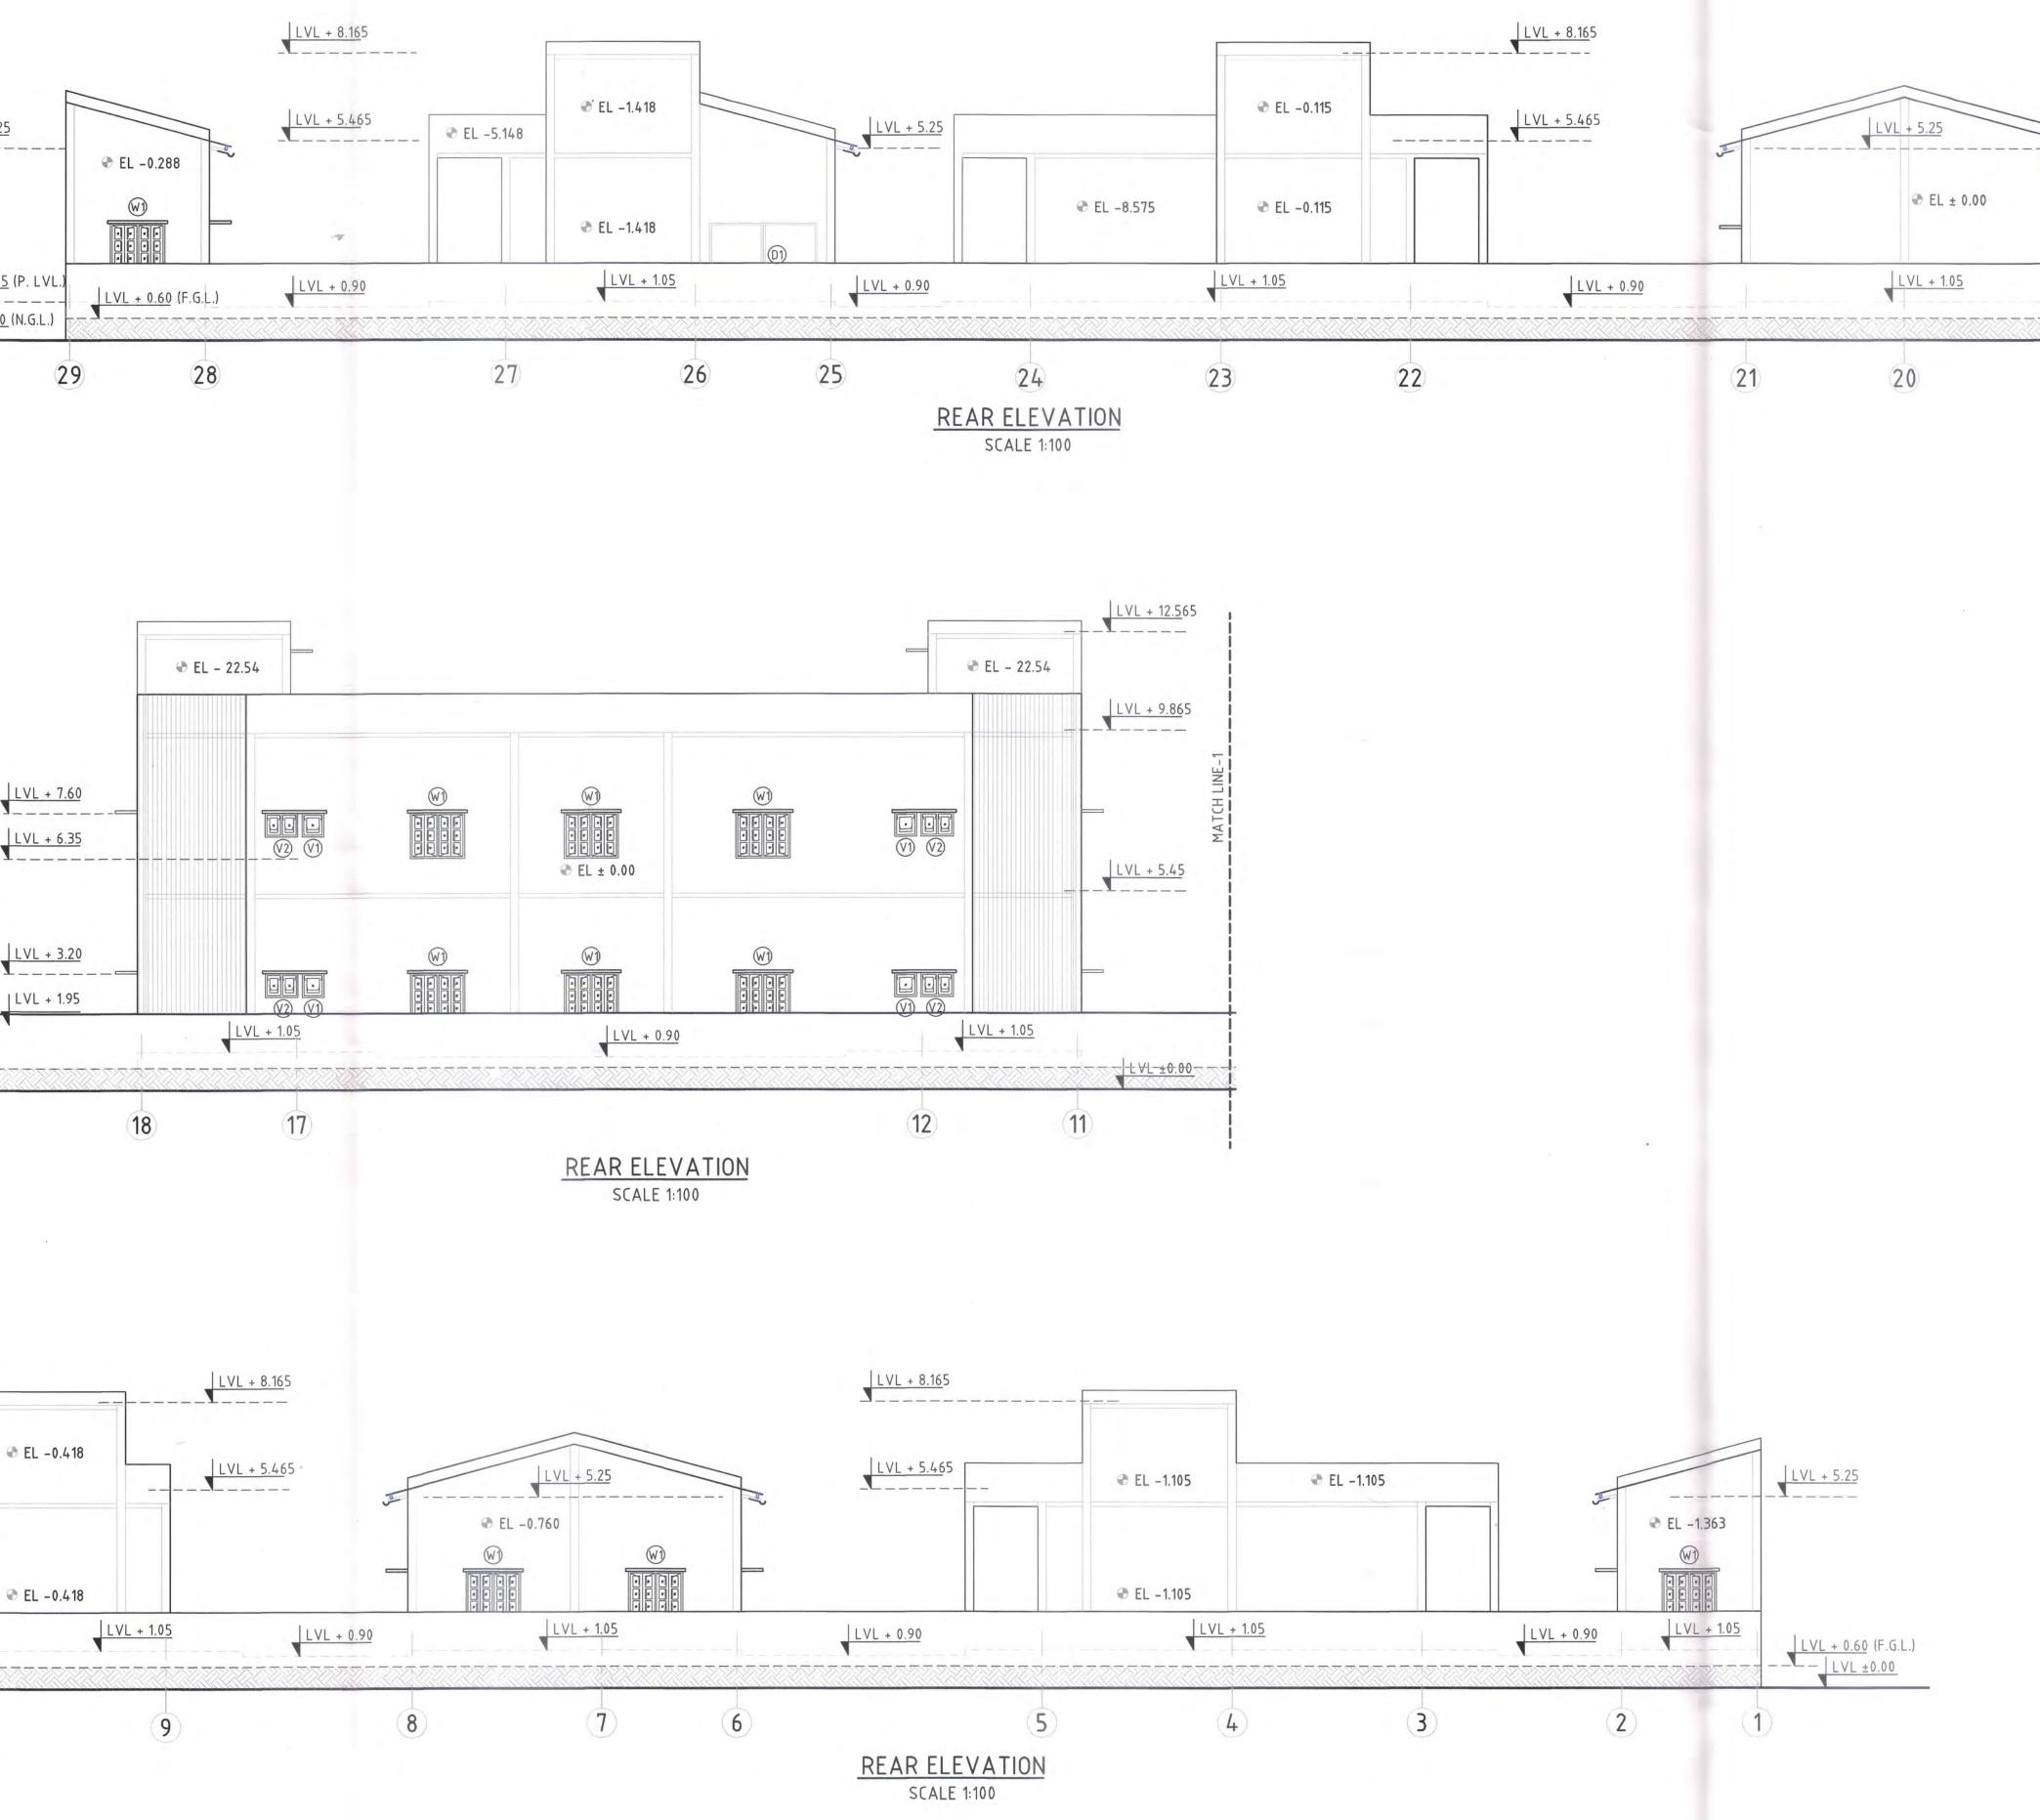

## Typical GAD of IMD

#### SCHEDULE OF DOORS, WINDOWS & VENTILATORS

| TYPE      |      | DESCRIPTION             | WIDTH | HEIGHT | SILL<br>HT | LINTEL<br>HT | REMARKS     |
|-----------|------|-------------------------|-------|--------|------------|--------------|-------------|
| DOOR M    | 1G-1 | M.S. GATE               | 3.500 | 2.000  | -          | 1.800        | DOUBLE LEAF |
| ٢         | 1G-2 | M.S. GATE               | 3.000 | 2.000  | -          | 1.800        | DOUBLE LEAF |
| D         | 01   | UPVC DOOR AS PER SPEC.  | 3.000 | 2.150  | -          | 2.150        | DOUBLE LEAF |
| D         | 02   | - DO -                  | 1.000 | 2.150  | -          | 2.150        | SINGLE LEAF |
| D         | 3    | - DO -                  | 0.750 | 2.150  | 1.21       | 2.150        | - D0 -      |
| WINDOW W  | 1    | UPVC GLAZED WINDOW.     | 1.500 | 1.250  | 0.900      | 2.150        | -           |
| W         | 2    | - DO -                  | 1.200 | 1.250  | 0.900      | 2.150        | -           |
| VENTILATO | R V1 | UPVC GLAZED VENTILATOR. | 0.500 | 0.650  | 1.500      | 2.150        | TOP HUNG    |
| V         | 2    | - DO -                  | 0.900 | 0.650  | 1.500      | 2.150        | - D0 -      |