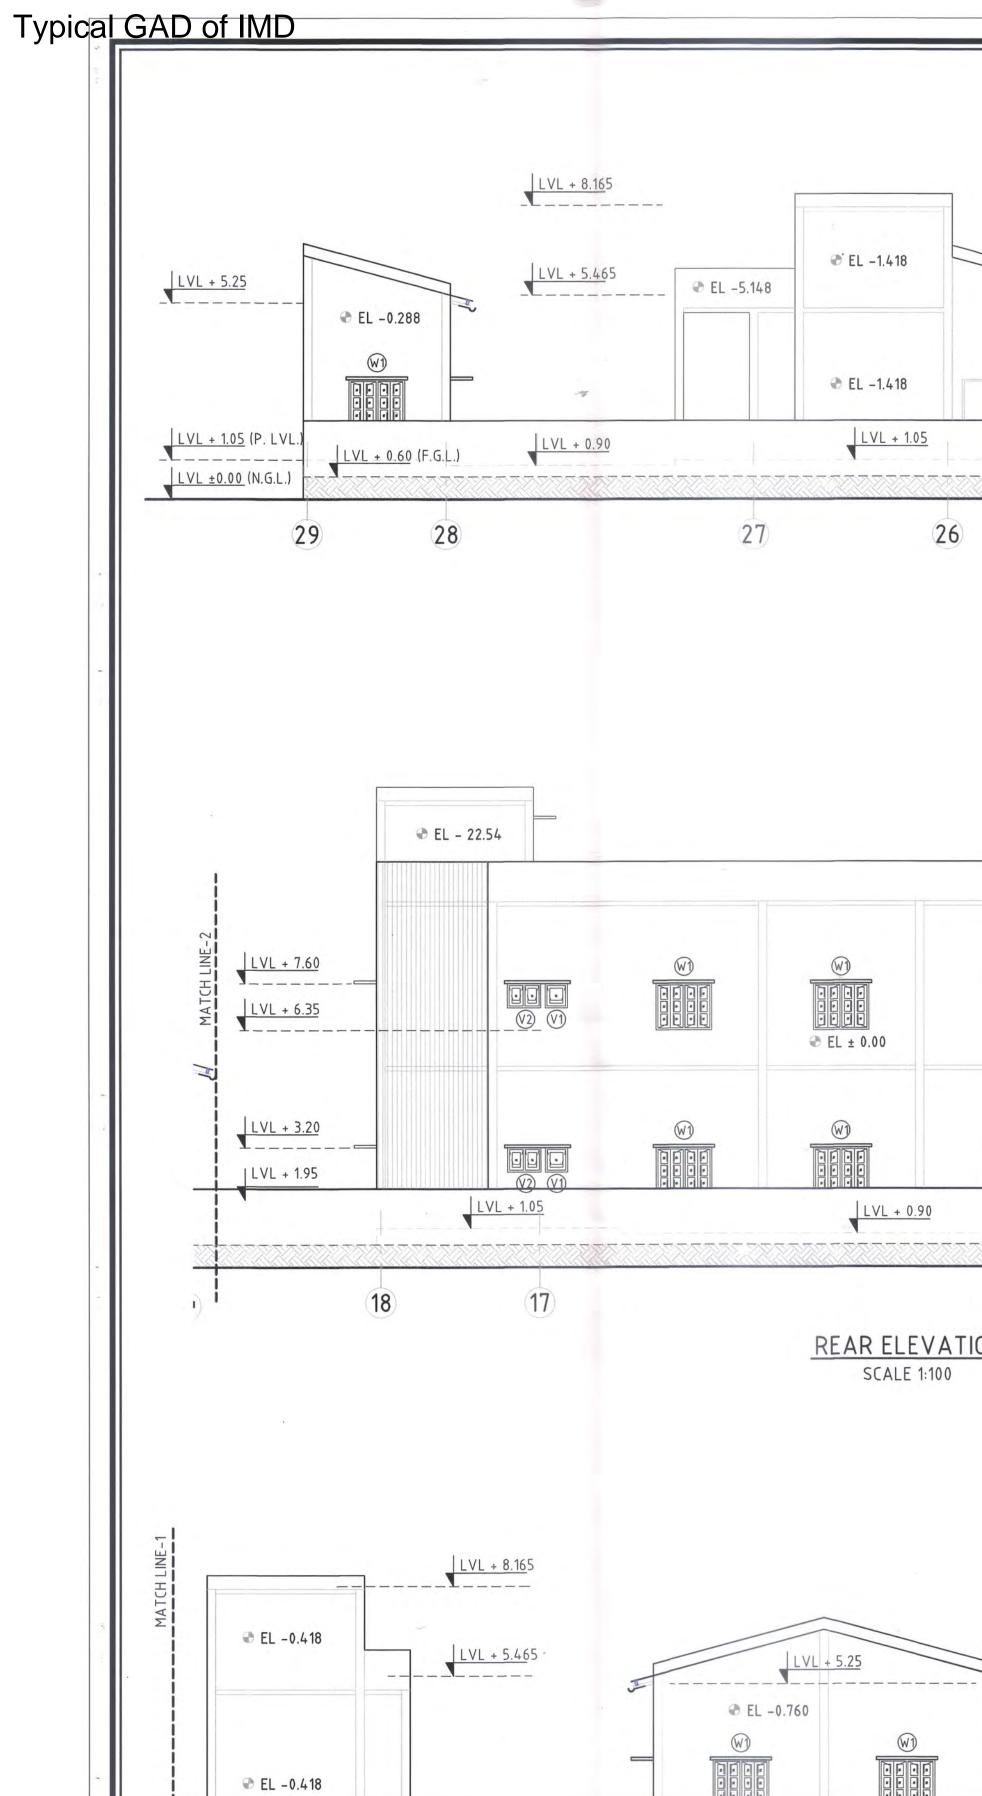

## Typical GAD of IMD

#### SCHEDULE OF DOORS, WINDOWS & VENTILATORS

| TYPE      |      | DESCRIPTION             | WIDTH | HEIGHT | SILL<br>HT | LINTEL<br>HT | REMARKS     |
|-----------|------|-------------------------|-------|--------|------------|--------------|-------------|
| DOOR M    | 1G-1 | M.S. GATE               | 3.500 | 2.000  | -          | 1.800        | DOUBLE LEAF |
| ٢         | 1G-2 | M.S. GATE               | 3.000 | 2.000  | -          | 1.800        | DOUBLE LEAF |
| D         | 01   | UPVC DOOR AS PER SPEC.  | 3.000 | 2.150  | -          | 2.150        | DOUBLE LEAF |
| D         | 02   | - DO -                  | 1.000 | 2.150  | -          | 2.150        | SINGLE LEAF |
| D         | 3    | - DO -                  | 0.750 | 2.150  | 1.21       | 2.150        | - D0 -      |
| WINDOW W  | 1    | UPVC GLAZED WINDOW.     | 1.500 | 1.250  | 0.900      | 2.150        | -           |
| W         | 2    | - DO -                  | 1.200 | 1.250  | 0.900      | 2.150        | -           |
| VENTILATO | R V1 | UPVC GLAZED VENTILATOR. | 0.500 | 0.650  | 1.500      | 2.150        | TOP HUNG    |
| V         | 2    | - DO -                  | 0.900 | 0.650  | 1.500      | 2.150        | - D0 -      |