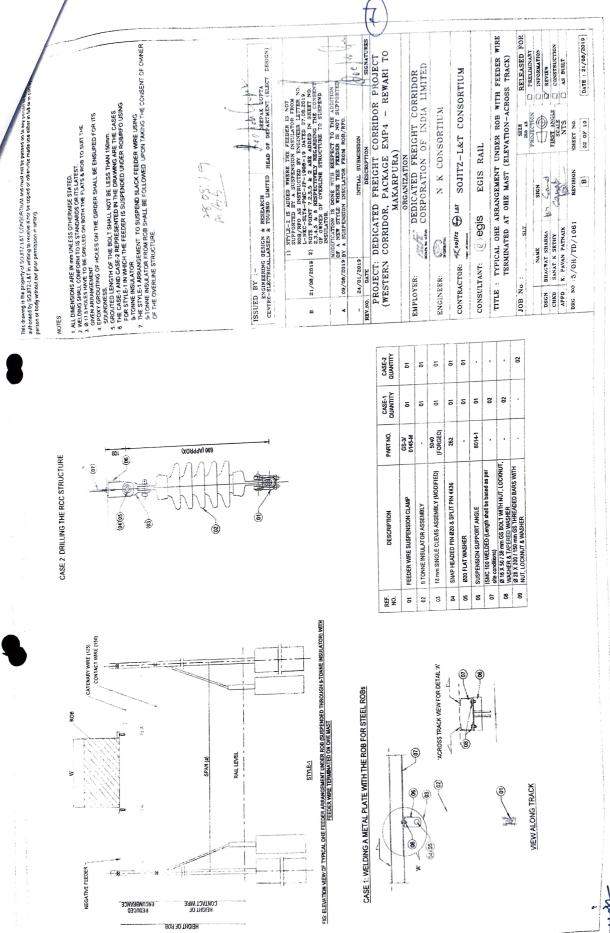

## Sub:- Providing Information under RTI ACT,2025.

Information sought vide appeal of RTI application of Sh. Shailesh Kumar Mishra received through 01-01-2025 under RTI ACT, 2005 is as under: -

| Sr.No. | ltem<br>No. | Information Sought                                                                                                                                                                                                                                                            | Information provided details                                                                                                                                                                                  |
|--------|-------------|-------------------------------------------------------------------------------------------------------------------------------------------------------------------------------------------------------------------------------------------------------------------------------|---------------------------------------------------------------------------------------------------------------------------------------------------------------------------------------------------------------|
|        |             | From Aburoad Railway Station Towards<br>Ahmedabad below the Maharana Pratap<br>Overbridge two number of 9TON Polymer<br>insulators are grounded to the bottom<br>portion of the bridge. The distance is very<br>close to each other. Kindly Answer the<br>following Questions | The two number polymer<br>insulators are not grounded as<br>mentioned in the RTI. Where are<br>they were used to carry return<br>current through Feeder wire. With<br>the Support from Existing<br>Structure: |
|        |             | 1)As per RDSO Specification on which clause the 25KV insulators are permitted to ground to the bottom of an over bridge.                                                                                                                                                      | 1)The work was carried out as per<br>DFCCIL approved DRG No:<br>5/OH/TD/1061 (Rev:B). (Copy<br>enclosed)                                                                                                      |
| 1      | 1           | 2) Who has approved the Drawing for line electrification.                                                                                                                                                                                                                     | 2)The Subjected drawing is<br>approved by Project Director/ NKC<br>(The Engineer for Employer)                                                                                                                |
|        |             | 3)After electrification was it inspected by a competent authority and if so provide the inspection approval report.                                                                                                                                                           | <ol> <li>Line has been charged as per<br/>approval of competent authority.<br/>Relevant document enclosed.</li> </ol>                                                                                         |
|        |             | 4)What is the minimum distance between<br>two 9Ton insulators.                                                                                                                                                                                                                | 4)The two 9Ton Insulators are at<br>same potentials at both ends. They<br>are used to restrict the Lateral<br>movement of Feeder wire.                                                                        |
|        |             | 5)Since the two 9Ton insulators were<br>Grounded to the Bottom of the over bridge<br>where is the authorized letter from the<br>State Govt or other agency.                                                                                                                   | 5) The work was carried out as per<br>DFCCIL approved DRG<br>No:5/OH/TD/1061 (Rev:B). (Copy<br>enclosed)                                                                                                      |

Dear Sir.

With reference to above, SLT4 submitted Revised Slack Feeder Arrangement under FOBs and ROBs vide ref.7 above. Engineer has reviewed and found generally in order.

Therefore in terms of Clause 1.10.23 of Part2-ER, notice of no objection (NONO) is issued to the under mentioned revised drawings for Slack Feeder Arrangement under FOBs and ROBs subject to suspension of Feeder Wire(s) through 9T insulator on FOBs in interface with Civil Engg Contractor as per requirement -.

- 5-OH-TD-1056 Rev.C Sheets 1 to 4 5-OH-TD-1055 Rev.C sheets 1 to 4 5-OH-TD-1061 Rev.B Sheets 1 to 10 2)
- 3)
- 5-OH-TD-1057 Rev.B sheet 1 to 4 5-OH-TD-1063 Rev.A sheet 1 to 3 4) 5Í
- 5-OH-TD-1062 Rev.A sheet 1 to 2 6١